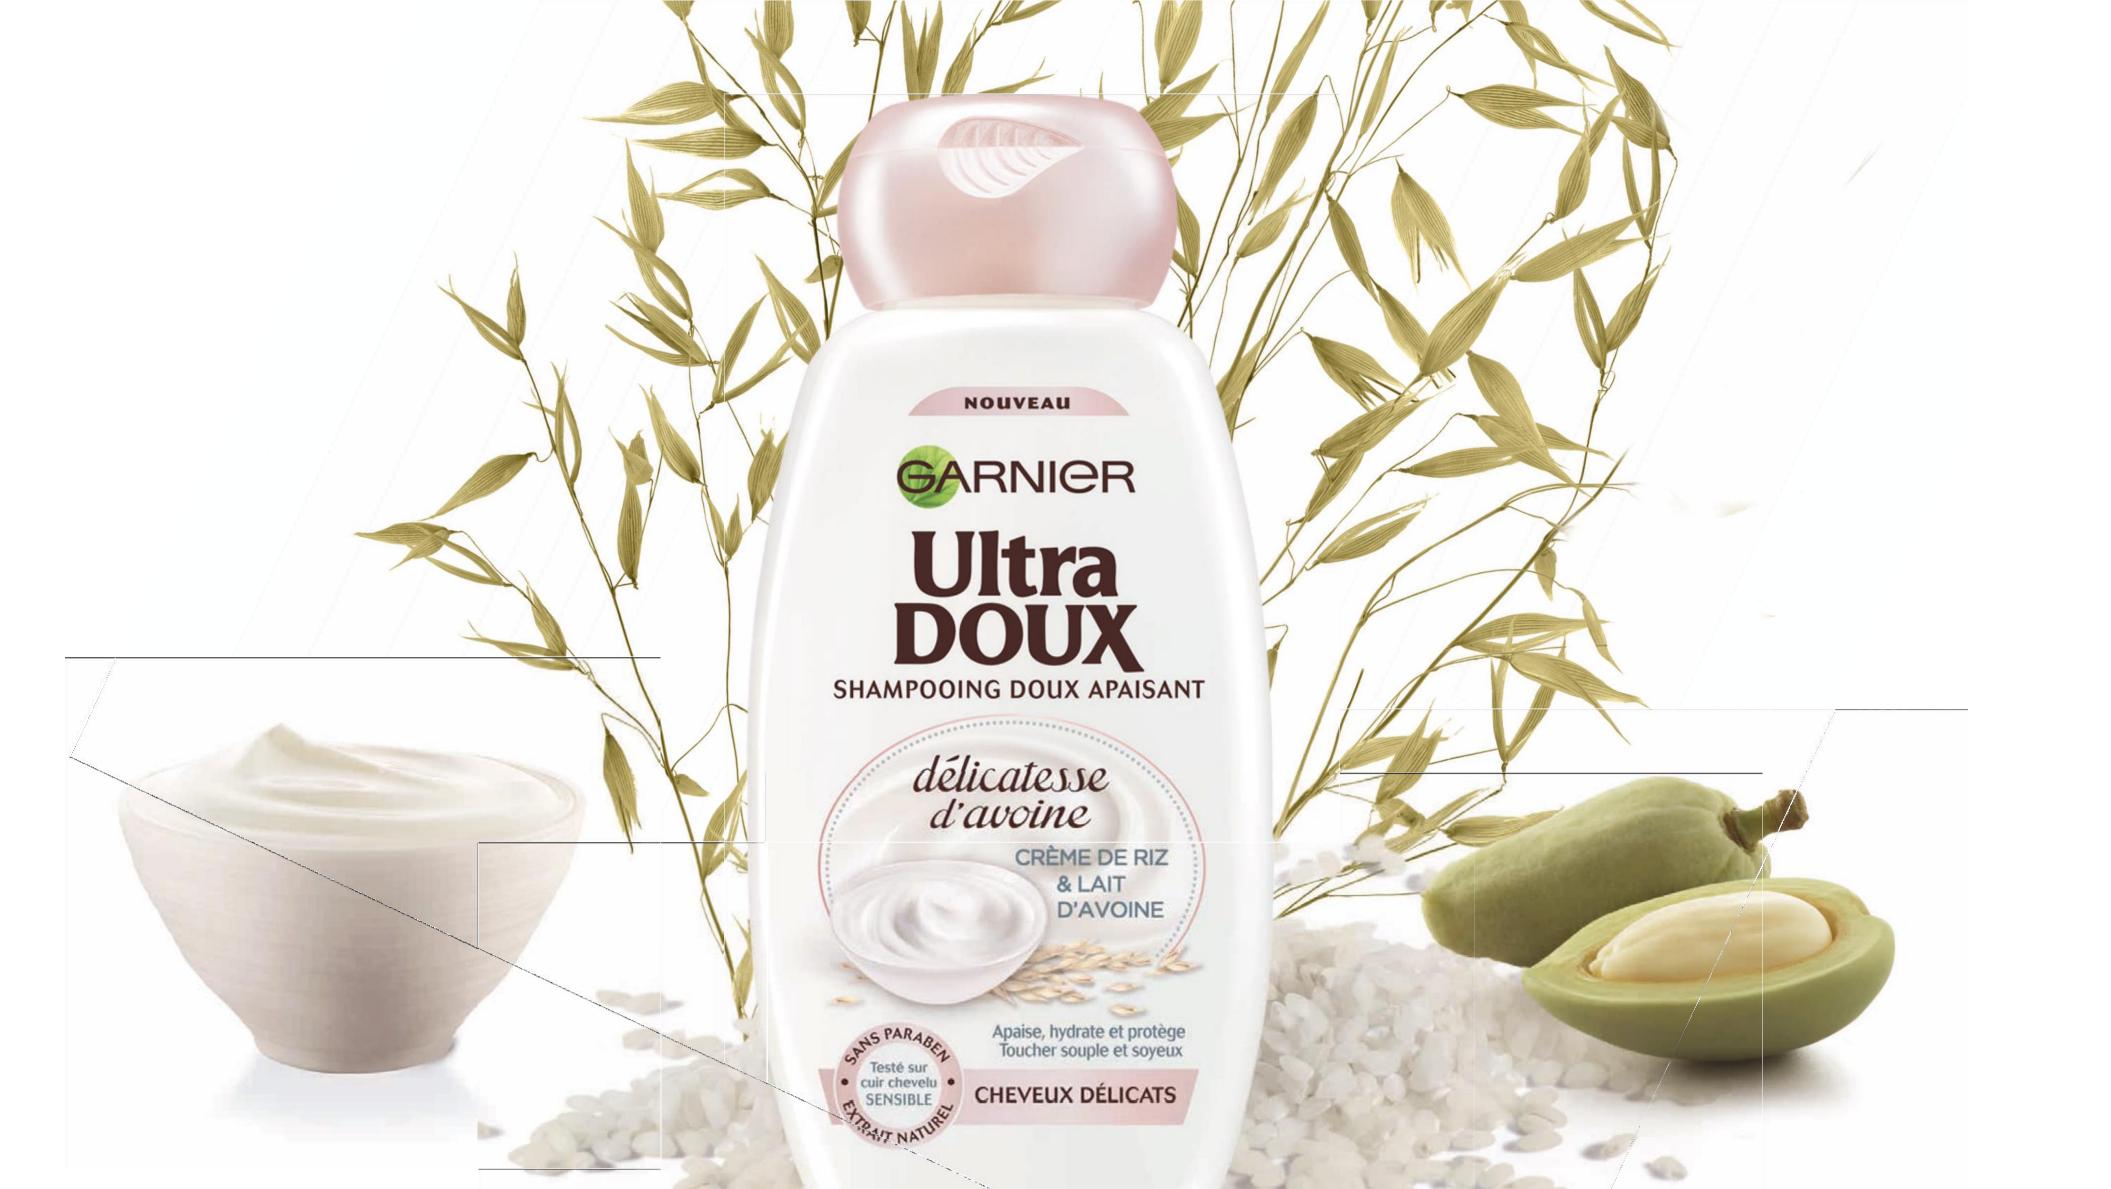

#### Ultra DOUX

SHAMPOOING DOUX APAISANT

délicatesse d'avoine

> & LAIT D'AVOINE

Apaise, hydrate et protège Toucher souple et soyeux

CHEVEUX DÉLICATS

80%

RENEWABLE INGREDIENTS