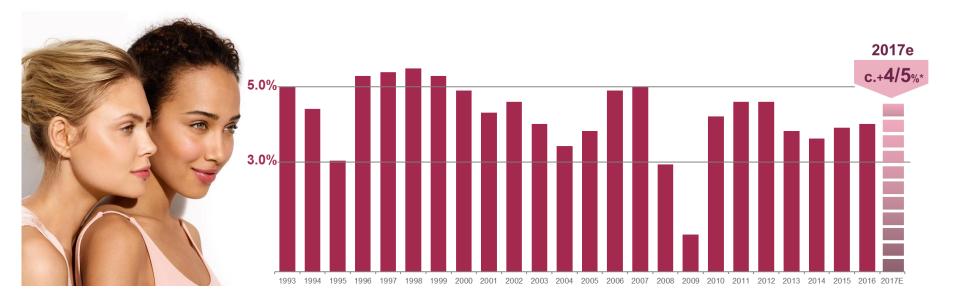

### A constantly growing beauty market

\* Beauty market annual growth, excluding soaps, toothpates and razors, at constant exchange rate Source: L'Oréal estimates