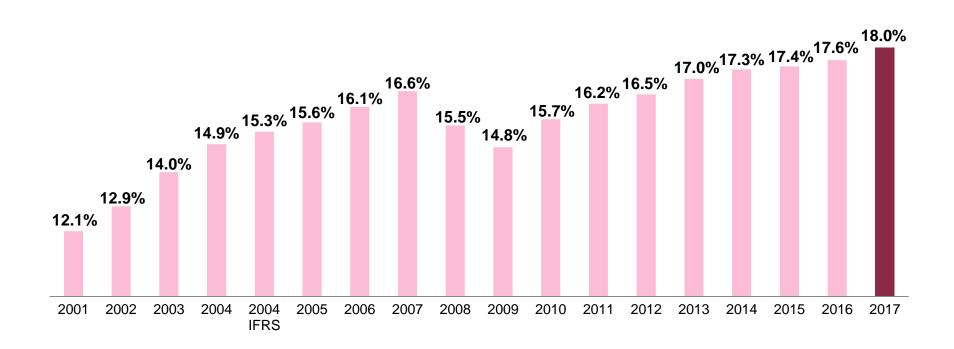

### A robust, long term successful business model: Operating margin (as a % of sales)

### Balanced profitability in 2017

\* Before central group expenses, fundamental research expenses, stock-option & free grant of shares expenses and miscellaneous items – as a % of total divisions sales; as of July 1<sup>st</sup>, 2016, the Asian Travel Retail business of the Consumer Products Division, previously recorded under the Western Europe Zone, was transferred to the Asia, Pacific.