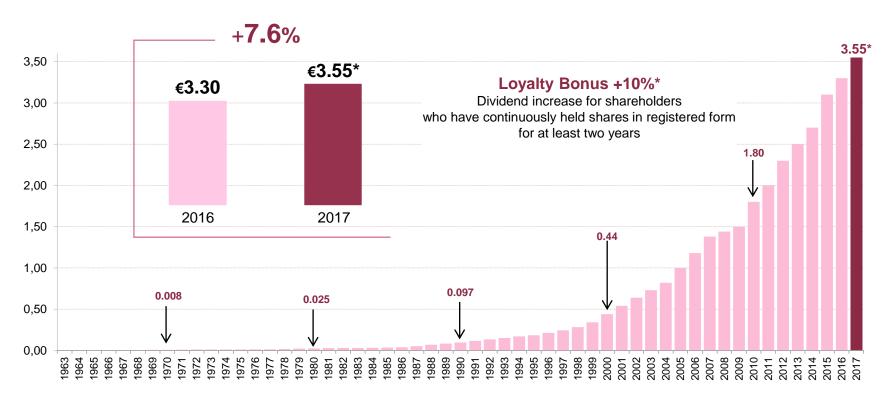

#### Continuously rewarding the shareholder (dividend in euros)

For 2018, confidence in... ...our ability to outperform the market... ...and to achieve...

...significant like-for-like growth, while increasing profitability.