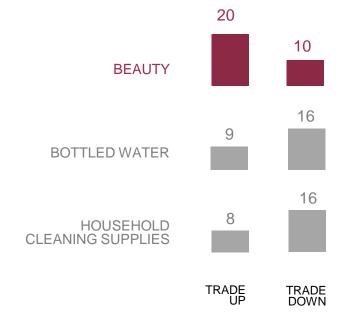

### Growing middle class & high propensity to trade up

Current market dynamics towards premiumisation

% of people who traded up/down<sup>(2)</sup>

(1) World Data Lab for L'Oréal

(2) McKinsey Global Consumer Sentiment Survey, 2016