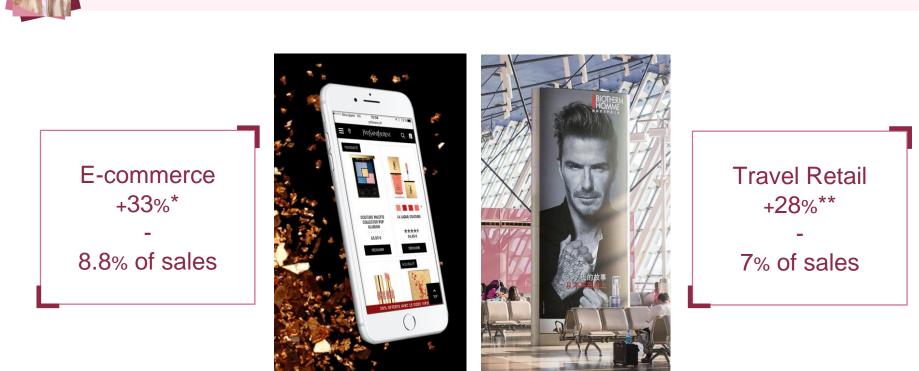

### Two powerful growth drivers

Exane - 14 June 2018

\* Q1-2018 like-for-like sales growth. Sales achieved on our brands' own websites and estimated sales achieved by our brands corresponding to sales through retailers' websites (non-audited data)

\*\* Q1-2018 like-for-like sales growth