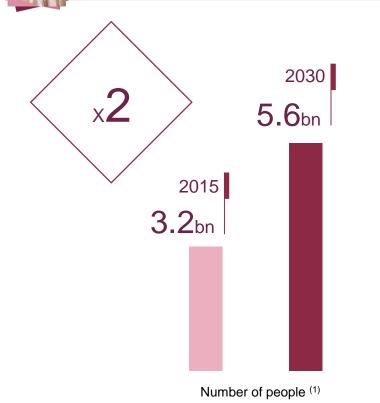

### A constantly growing beauty market

\* Beauty market annual growth, excluding soaps, toothpates and razors, at constant exchange rate Source: L'Oréal estimates

### Growing middle class & high propensity to trade up

Current market dynamics towards premiumisation

% of people who traded up/down<sup>(2)</sup>

(1) World Data Lab for L'Oréal

(2) McKinsey Global Consumer Sentiment Survey, 2016

RFAL

... the number of Seniors is projected to almost double, reaching 1bn by 2030

... urbanization creates new needs and desires

2 0 2

**L'ORÉAL** 