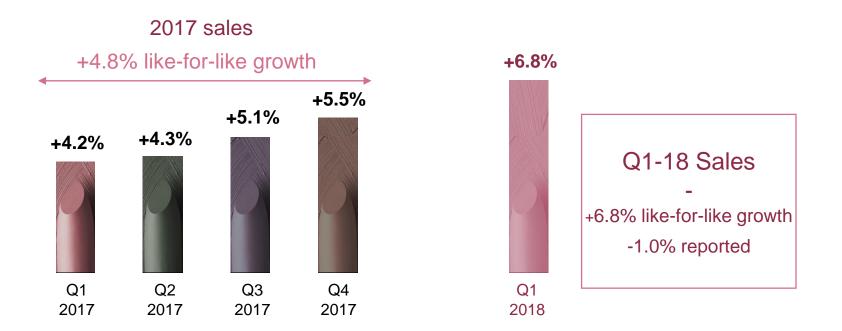

### Like-for-like sales growth accelerated over the past 5 quarters

### Q1-2018 sales continue to reflect sharp contrasts

Acceleration at L'Oréal Luxe +10.5%\* in 2017 +14.0%\* in Q1-18

Still moderate growth at the Consumer Products Division

Professional Products Division held back by sluggishness of some markets in Western Europe