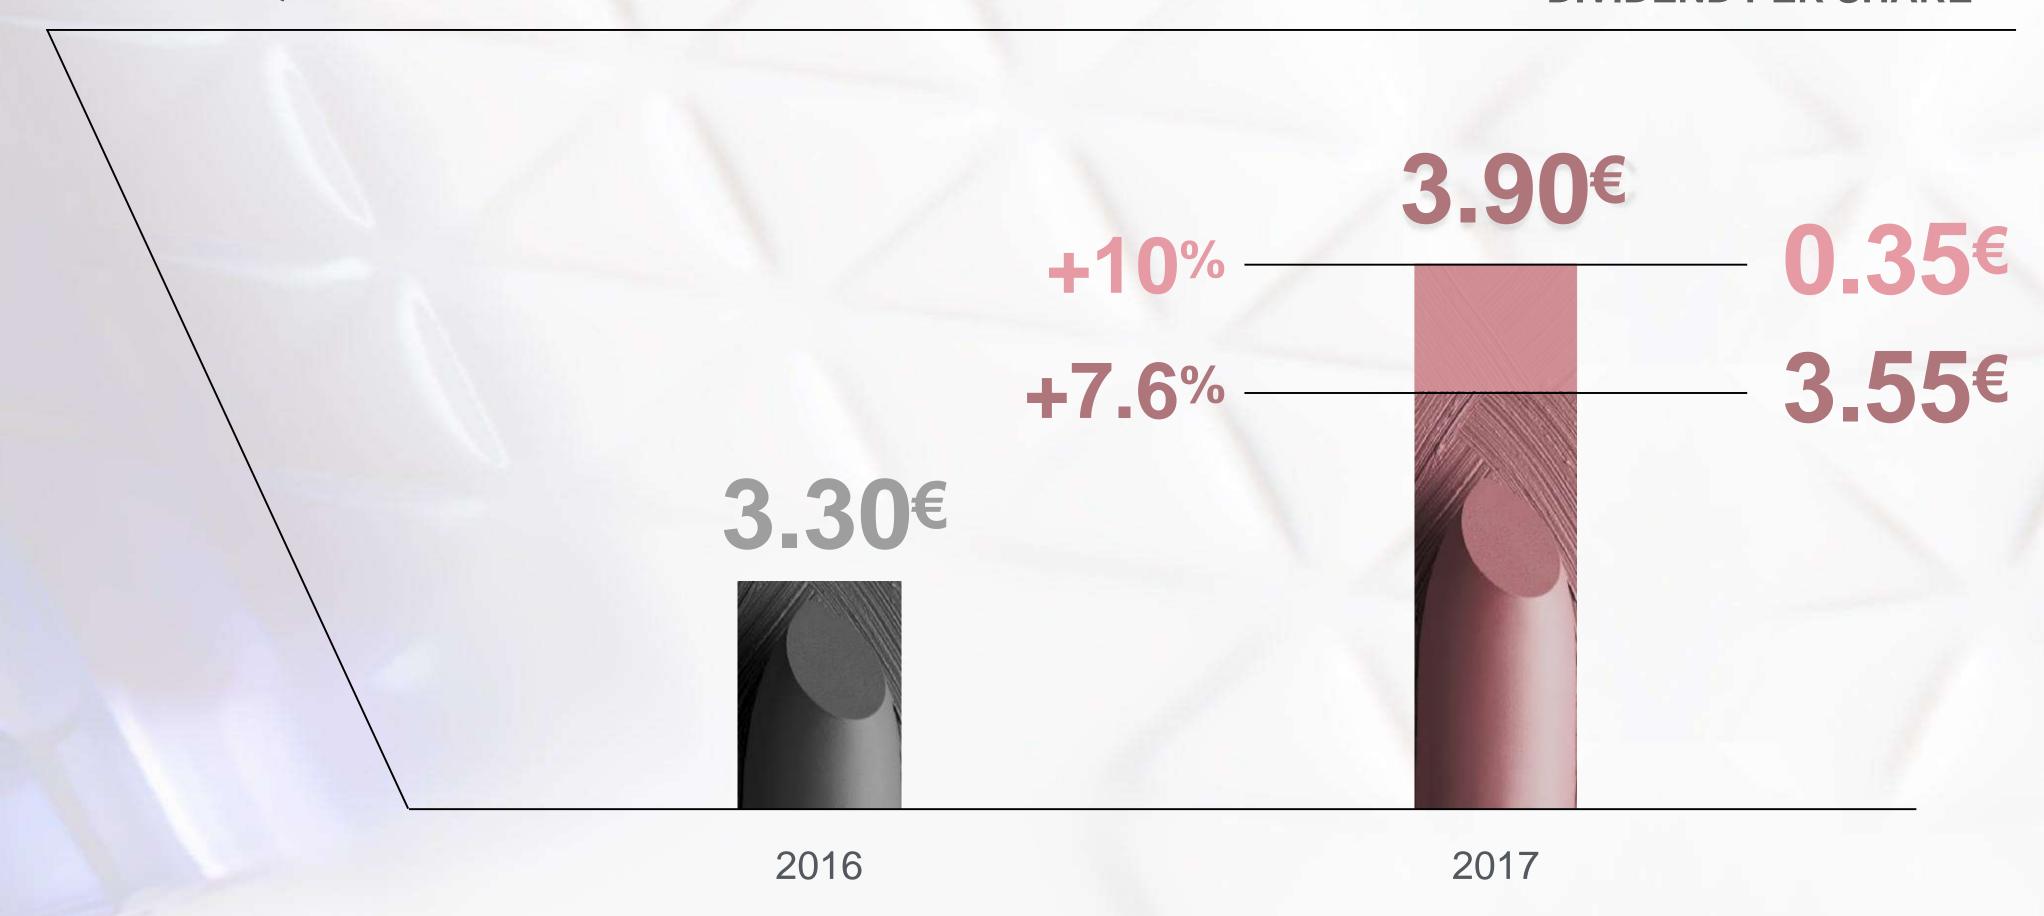

### **TOTAL SHAREHOLDER RETURN\***

#### BEST SHAREHOLDER RETURN OVER 30 YEARS IN CAC 40