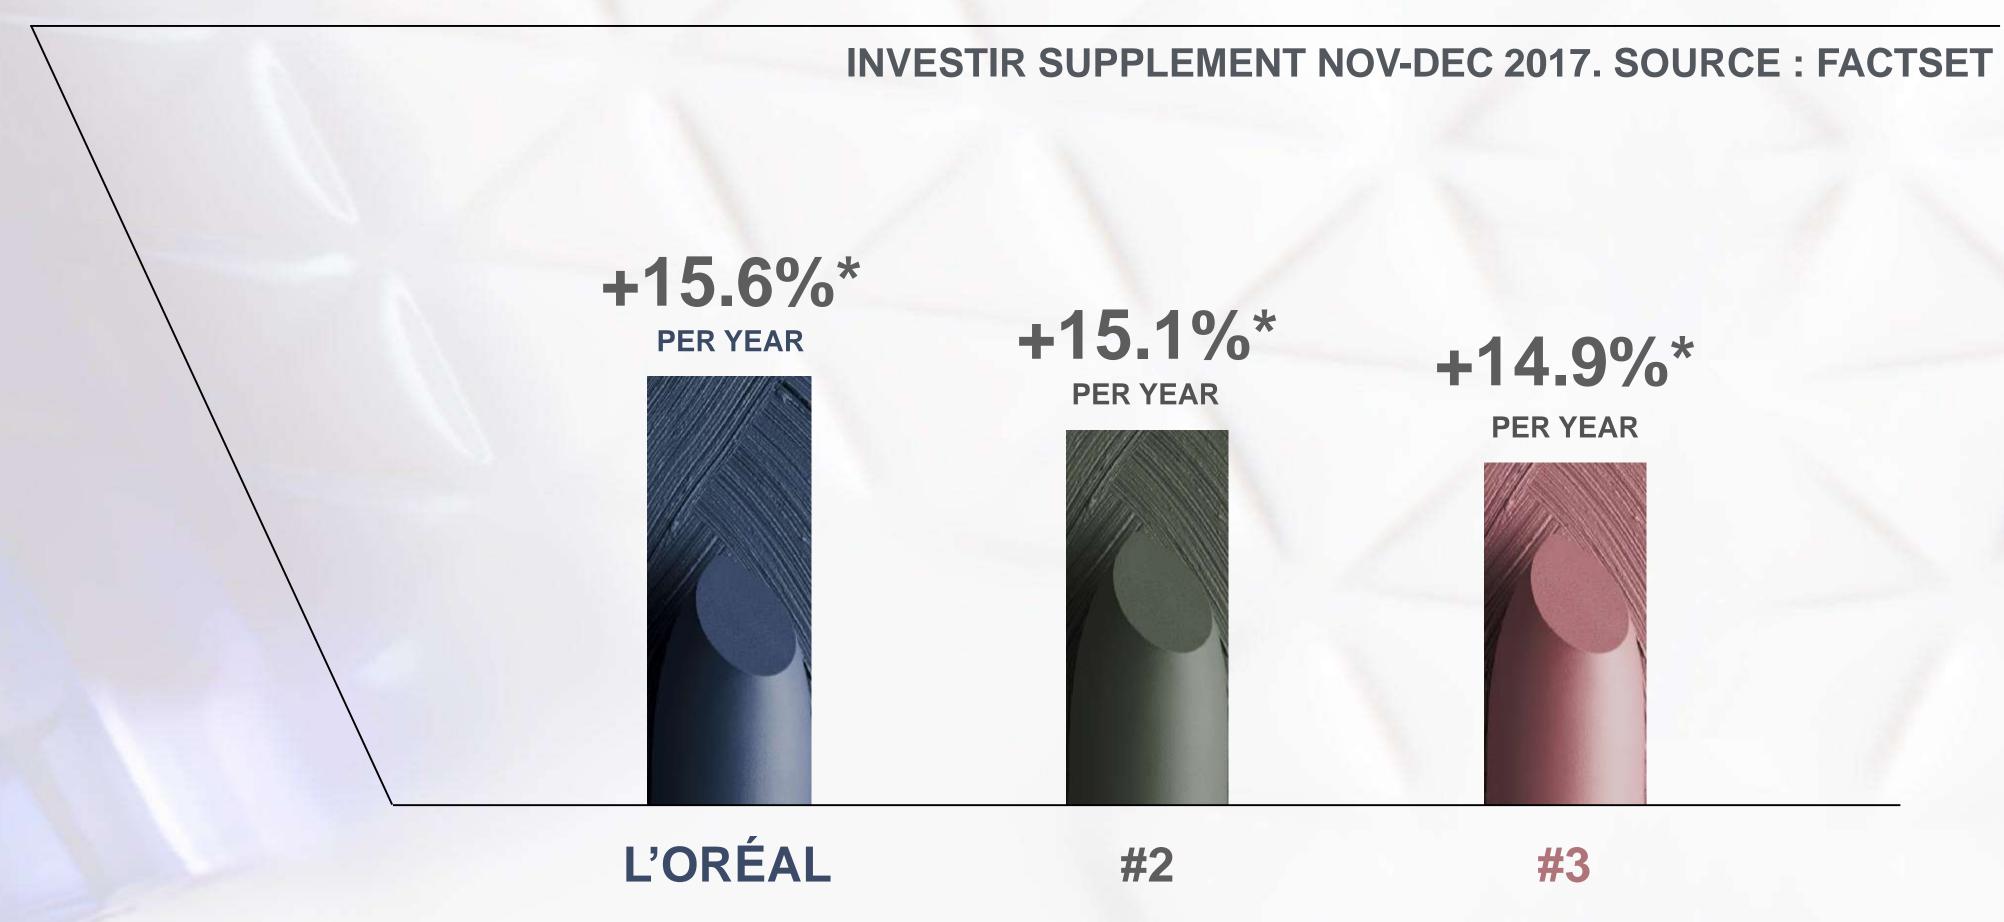

### **TOTAL SHAREHOLDER RETURN\***

#### BEST SHAREHOLDER RETURN OVER 30 YEARS IN CAC 40