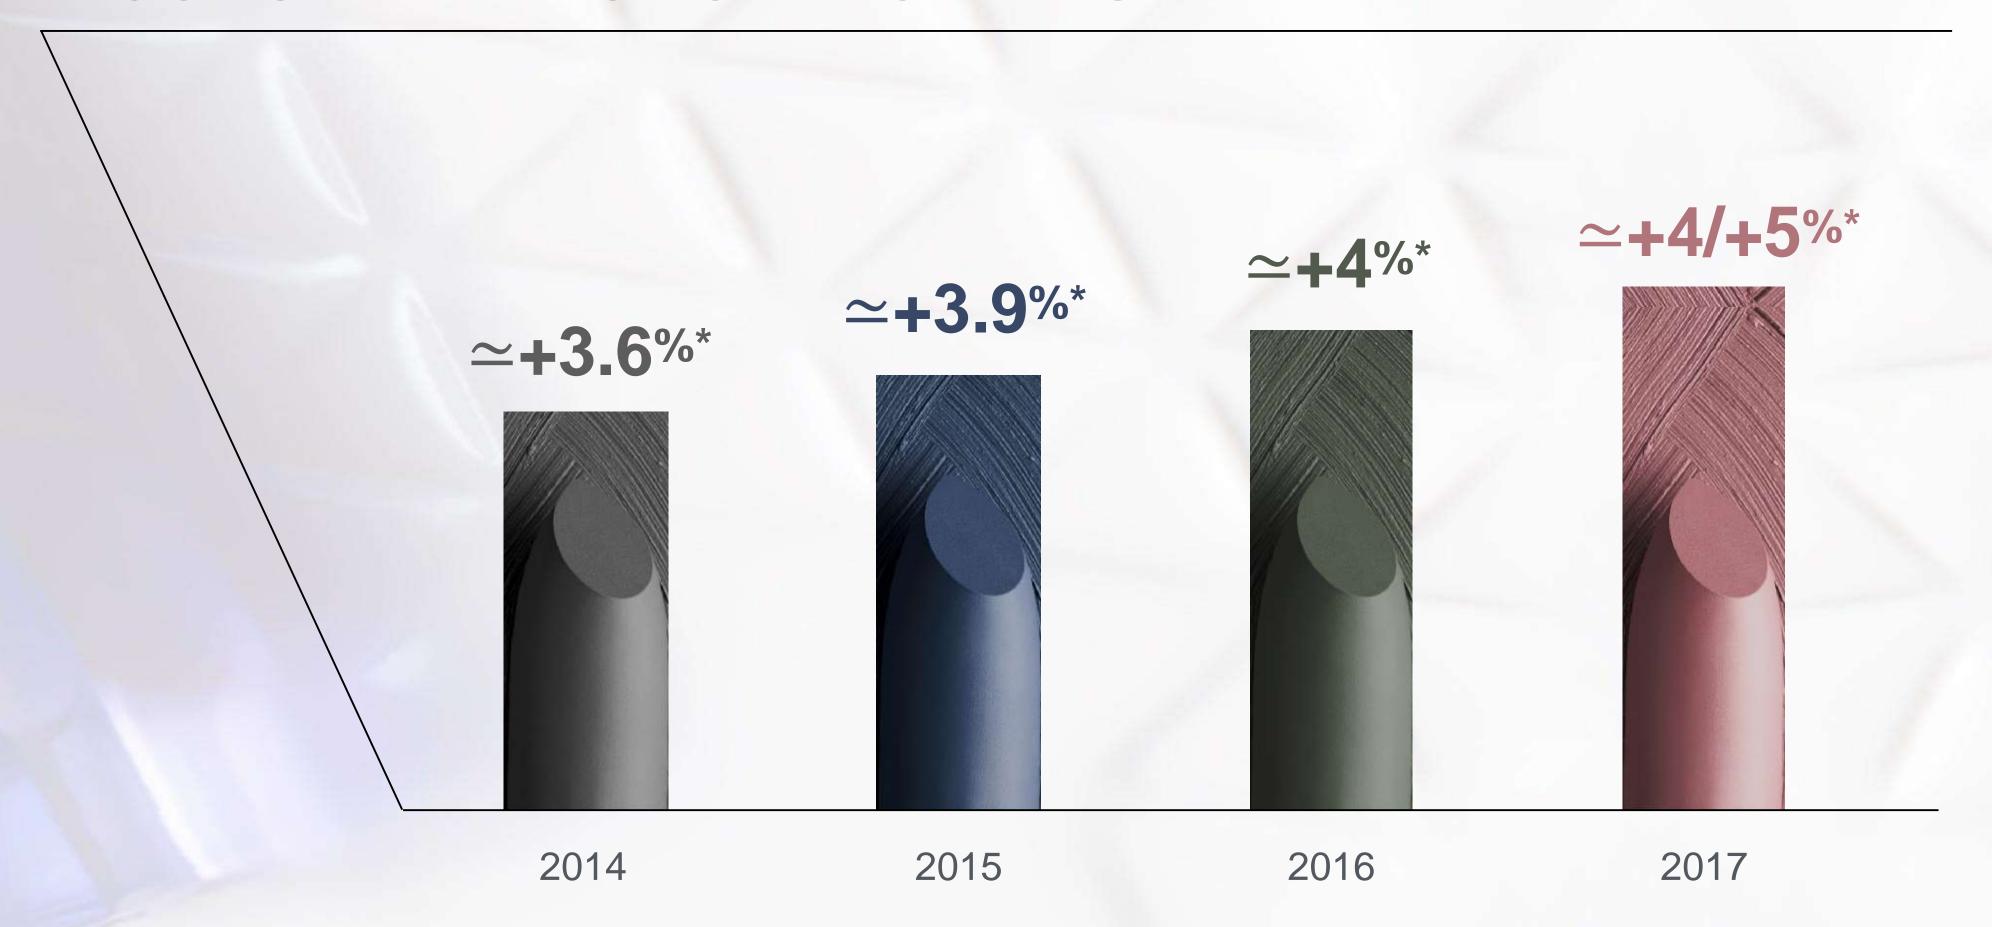

### **ACCELERATED GROWTH\***

### A CONSTANTLY GROWING BEAUTY MARKET

2018
A VERY GOOD 1ST QUARTER

LIKE-FOR-LIKE +6.8%

\*CONSOLIDATED SALES