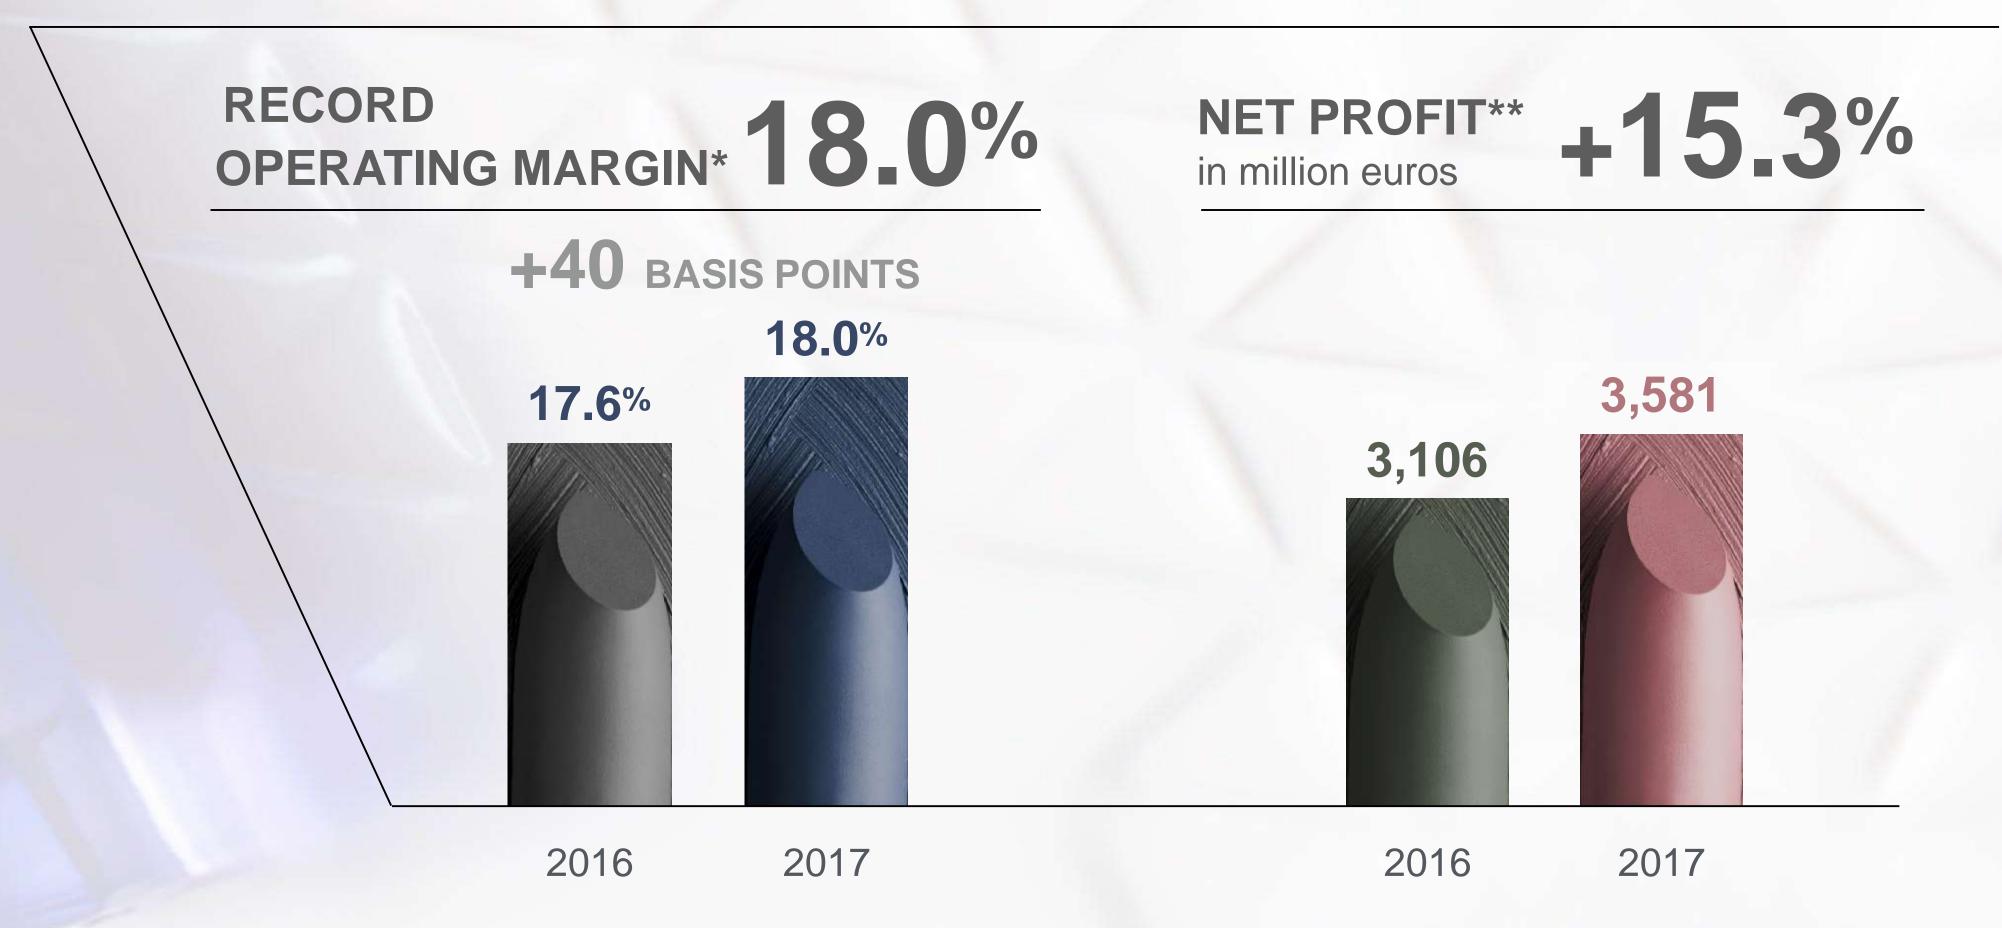

#### HIGH QUALITY RESULTS

LETTER TO SHAREHOLDERS

L'ORÉAL FINANCE

Nº 69 - PRINTEMPS 2018

PERFORMANCE/p.3

ACTUALITÉS/p.4

CHINE : LA BEAUTÉ DANS L'EMPIRE DU

MILIEU/p.6

### **TOTAL SHAREHOLDER RETURN\***

#### BEST SHAREHOLDER RETURN OVER 30 YEARS IN CAC 40