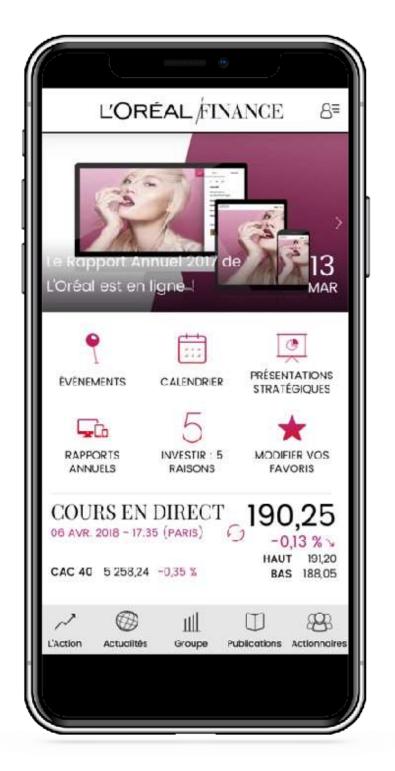

Betrourez le cours de Bourse

et vos rendez-vous actionnaires /p.

NEW YEAR

L'ORÉAL FINANCE MOBILE APPLICATION

L'ORÉAL FINANCE