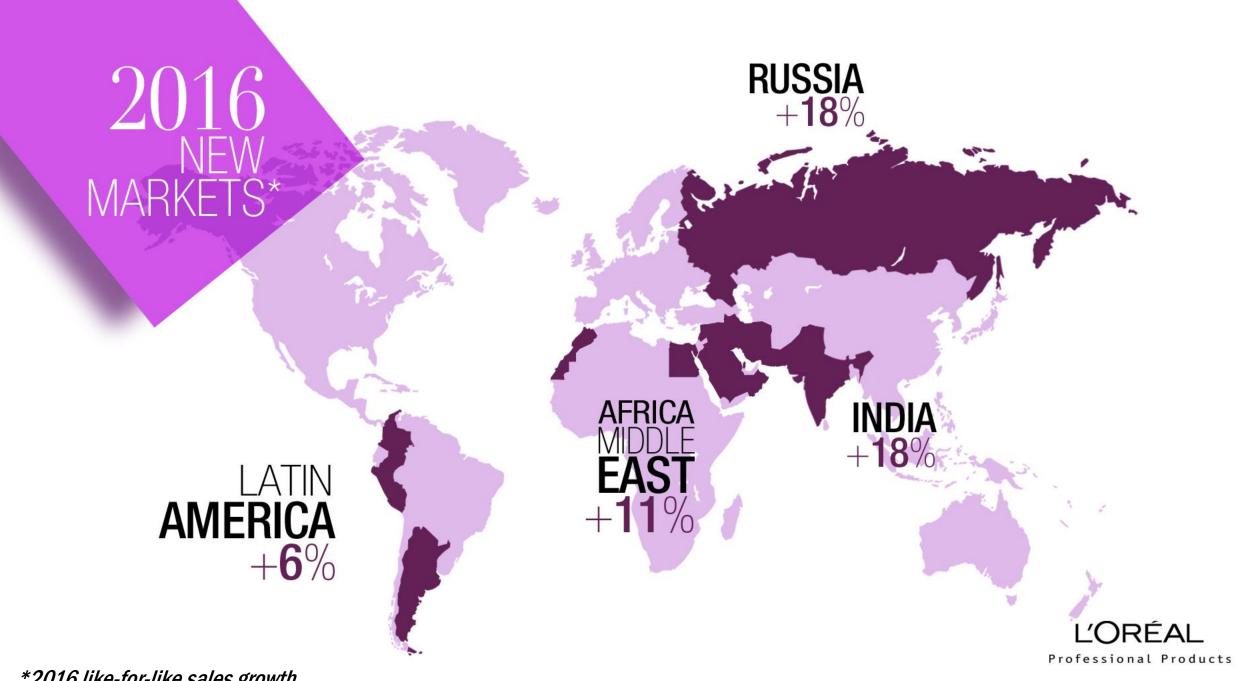

# FINANCIAL INFORMATION MEETING

February 10<sup>th</sup>, 2017

NATHALIE ROOS

2016 TURNOVER GROWTH

Professional Products

+1.8% LIKE-FOR-LIKE