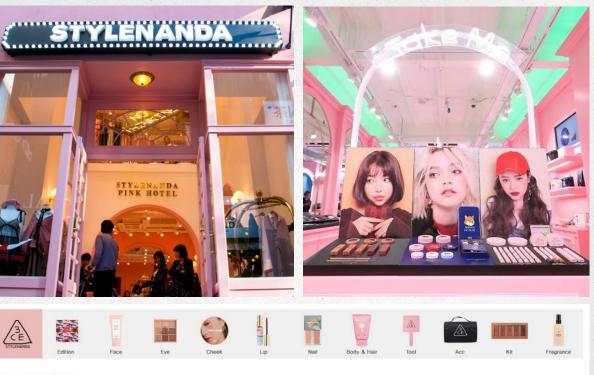

### REINVENTING. OUR GO-TO-MARKET

3CE Base Makeup Skin Care

HOME > 3CE > FACE

3CE MESH FOUNDATION \$30.00 USD Add to cart 3CE COVER POT CONCEALER \$20.00 USD

3CE LAYER COVERING STICK FOUNDATION

\$34.00 USD

□ NEW □ LOW PRICE □ HIGH PRICE □ NAME

3CE COVER POT CONCEALER #GREENISH \$20.00 USD