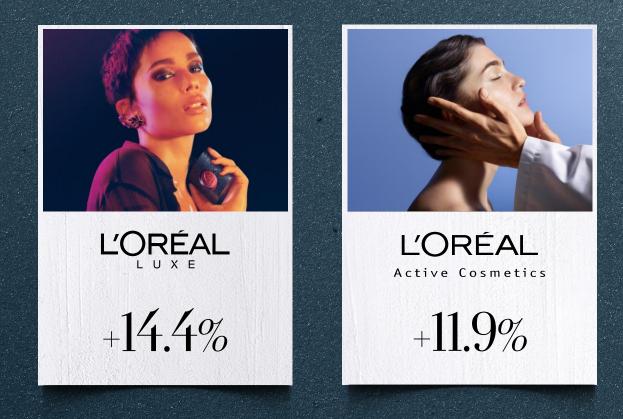

# 1 BIG BRANDS got bigger

LANCÔME

#### ARMANI

MAYBELLINE

Kiehl's

SINCE 1851

TOP 8 BRANDS +8.4%