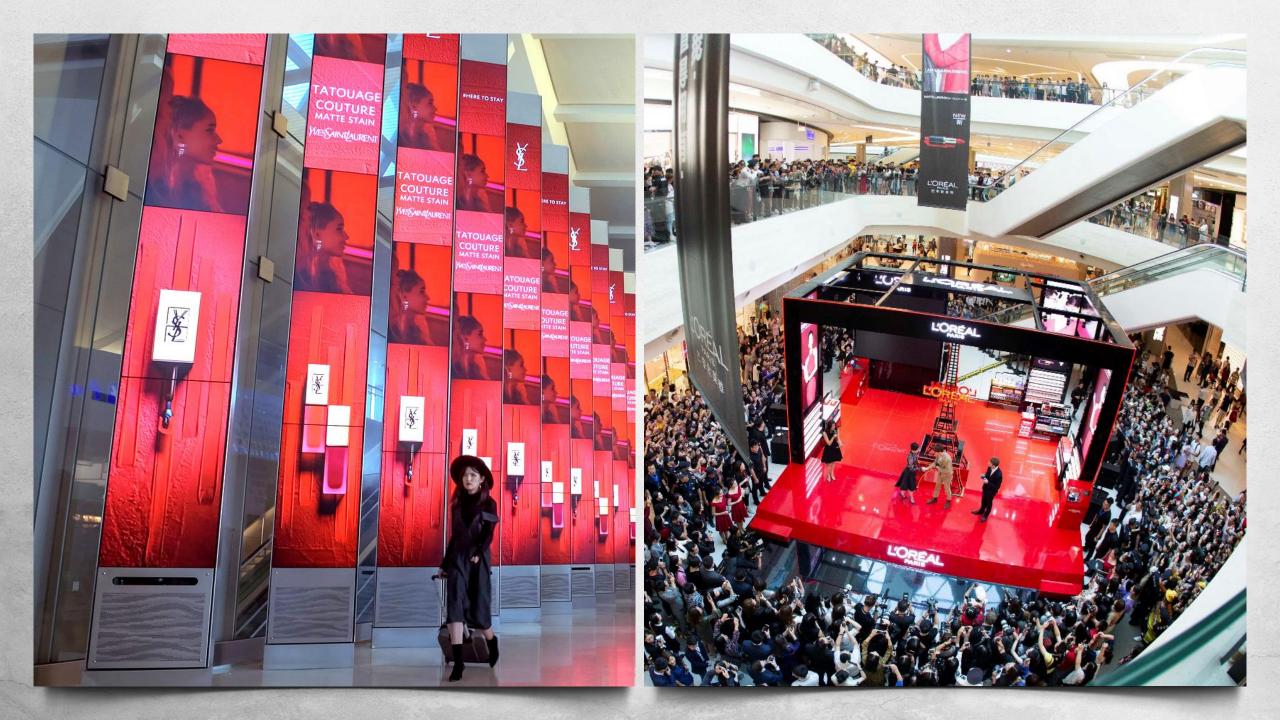

# **3** CHINESE consumers

# l'Oréal +16%

*Market* ~ +9%

\*2018 like-for-like sales growth. Source: L'Oréal 2018 estimates. Excluding razors, <u>soaps and toothpastes. Excluding ex</u>change rate impact.