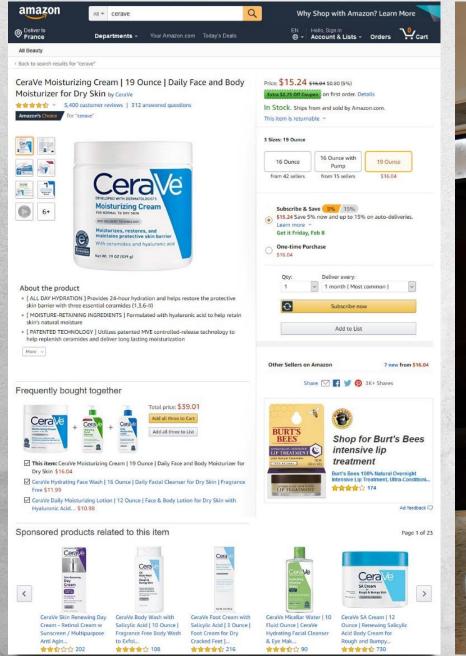

# **5** ADAPTING *to the channel shifts*

## E-COMMERCE GROWTH IN 2018

+41%

\*Sales achieved on our brands' own websites + estimated sales achieved by our brands corresponding to sales through our retailers' websites (non-audited data).