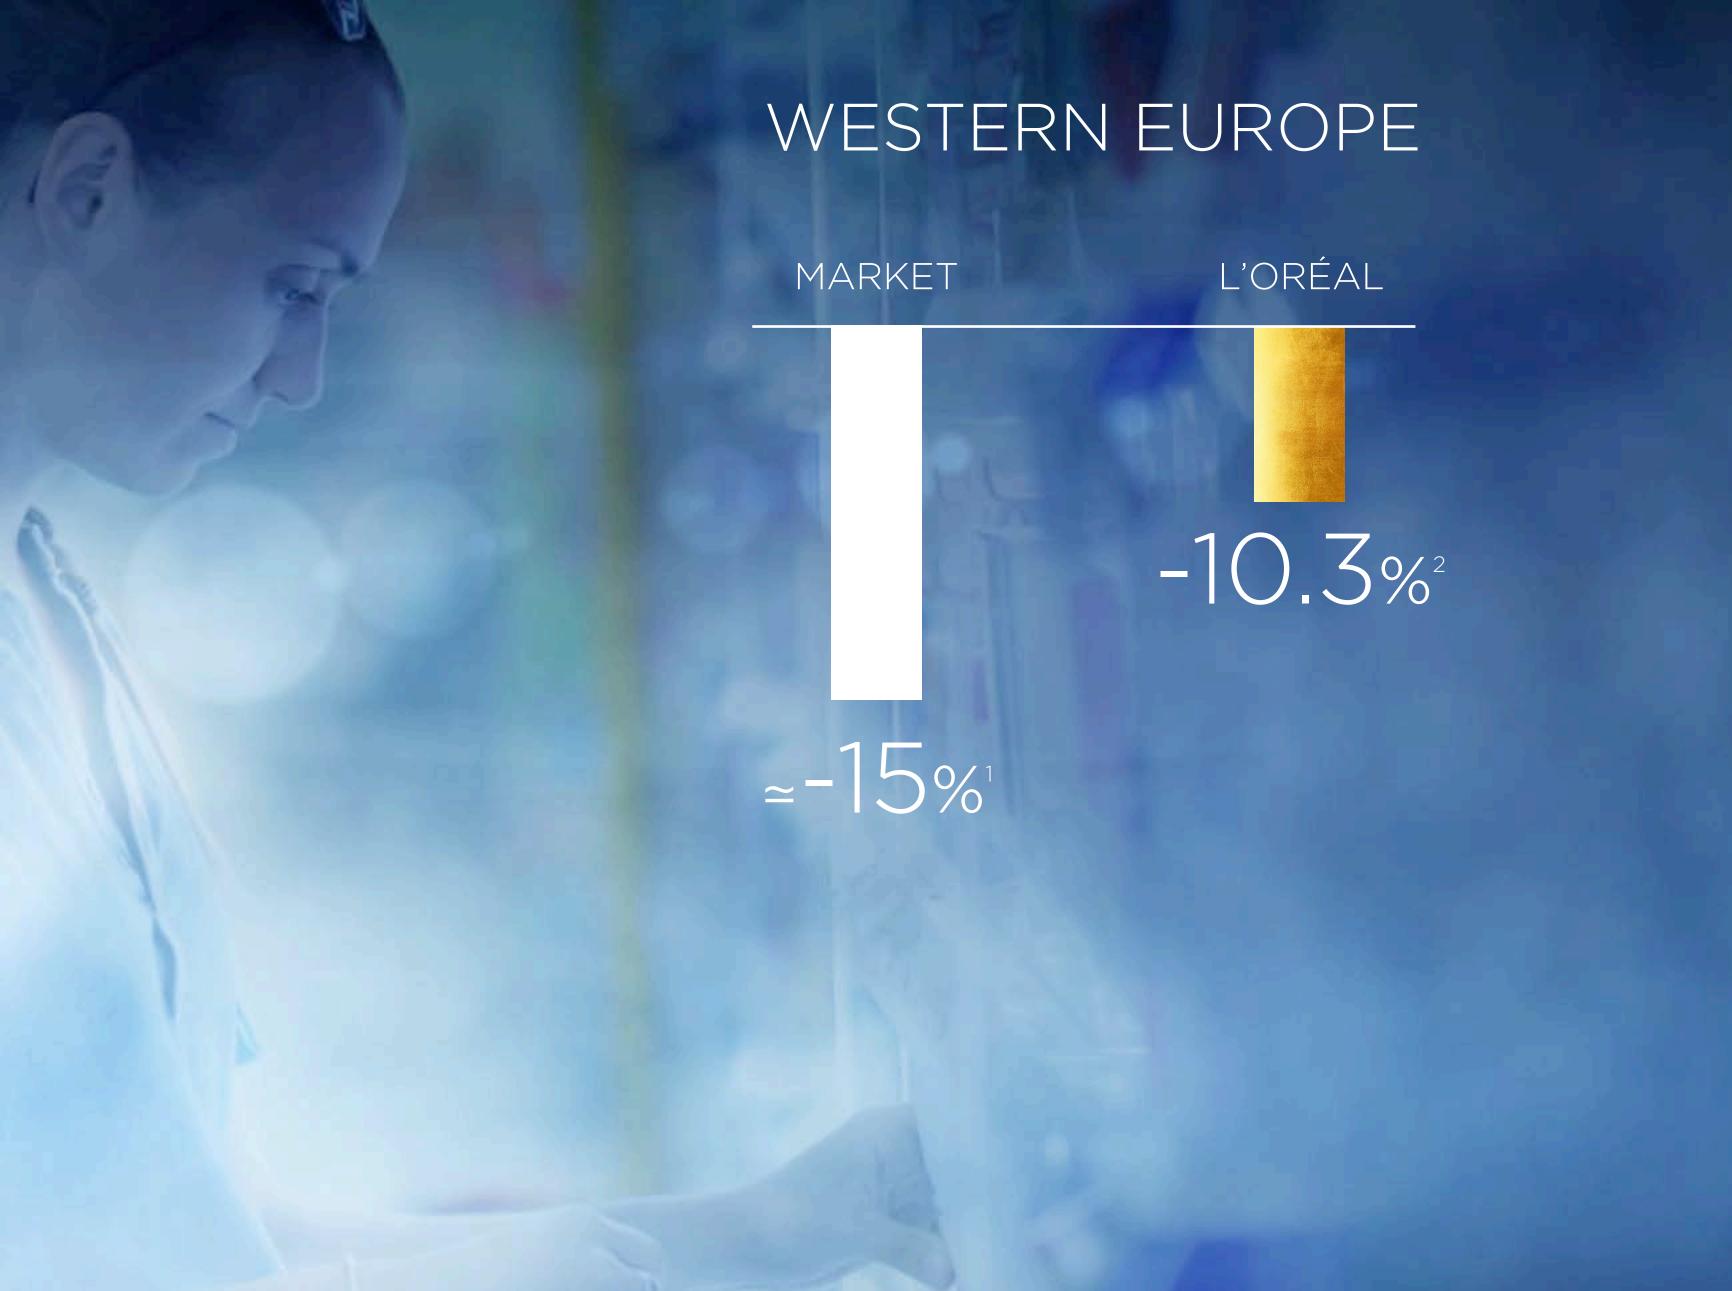

#### Outperformance in most regions

BRAZIL

Back in force

+10.5%

Profound transformations

Back to growth in H2