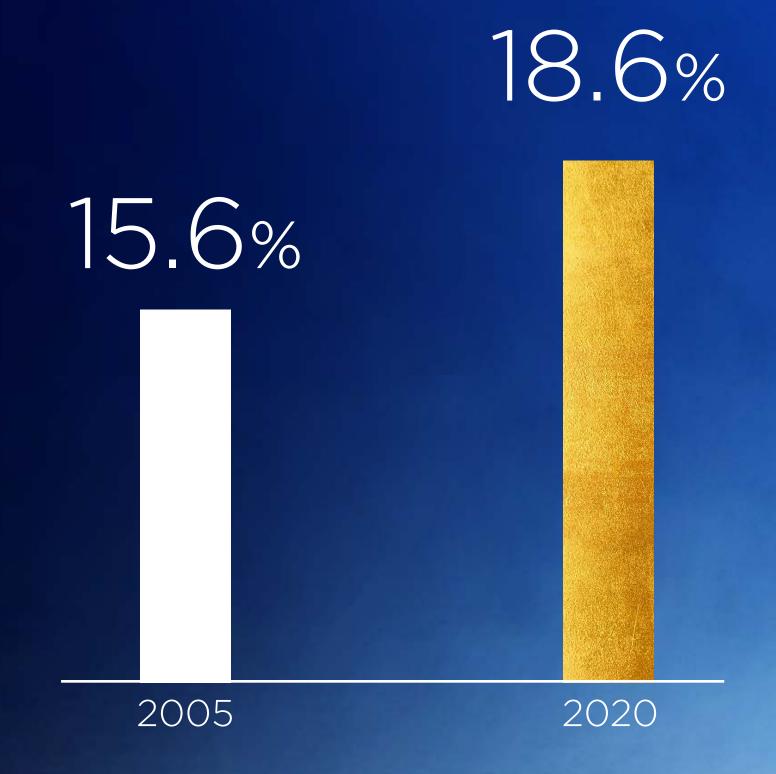

#### OPERATING MARGIN

(% SALES)

#### PROFITABILITY

(% SALES)

2020 REVIEW

15 YEARS OF TRANSFORMATION

L'ORÉAL

L'Oréal Created ever more Value

+350%
in 15 years

2020 REVIEW