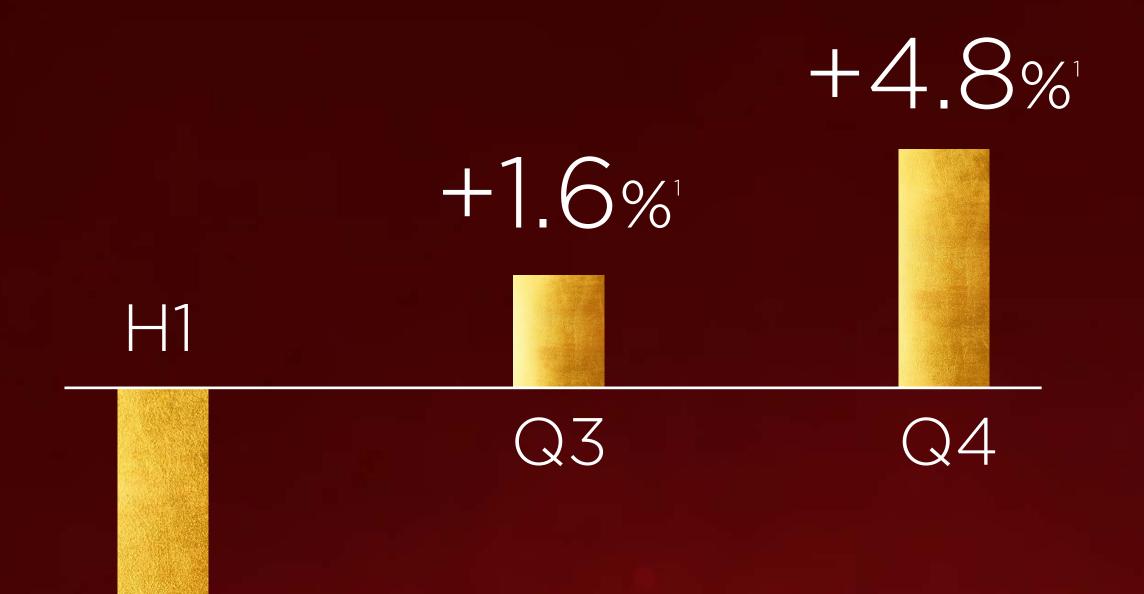

# H2-2020 like-for-like sales growth.

CONSUMER PRODUCTS

IN H2 EXCLUDING MAKE-UP

**2020 REVIEW** 

L'ORÉAL