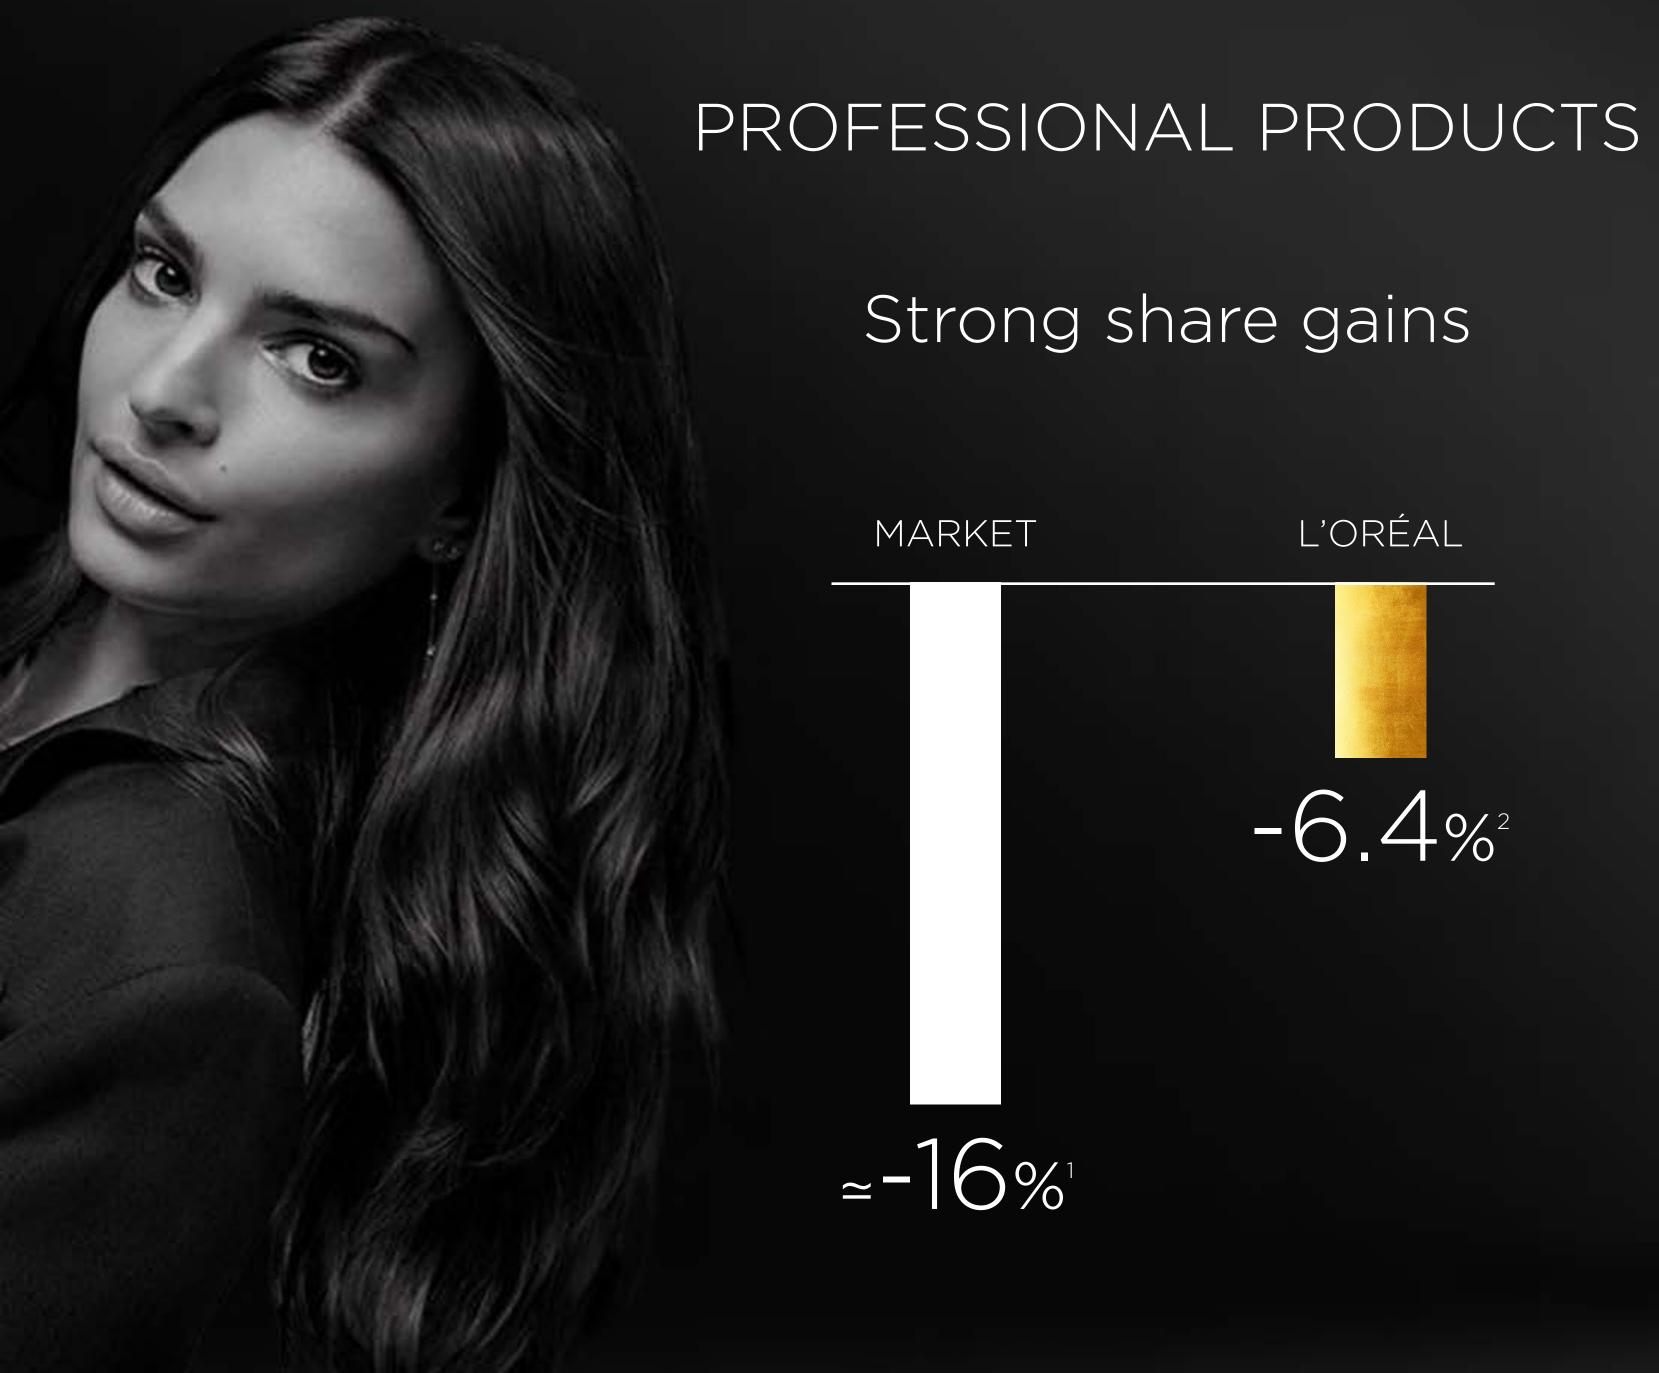

# 3 DIVISIONS OUT OF 4 SIGNIFICANTLY STRENGTHENED THEIR POSITIONS

ĽORÉAL

PROFESSIONAL PRODUCTS

A remarkable year

**2020 REVIEW** 

ĽORÉAL

Best growth in 16 years