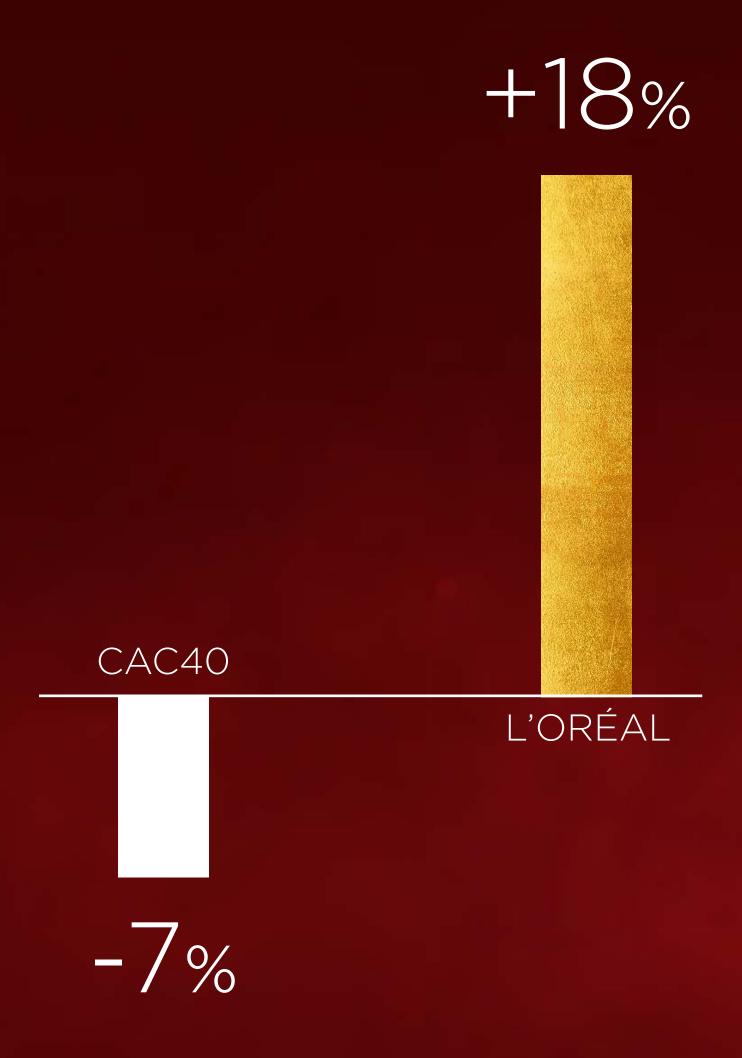

### Change of scale

2020 REVIEW

#### PROFITABILITY

(% SALES)

2020 REVIEW

15 YEARS OF TRANSFORMATION

L'ORÉAL

L'Oréal Created ever more Value

+350%
in 15 years

2020 REVIEW

capitalisation

2020 REVIEW