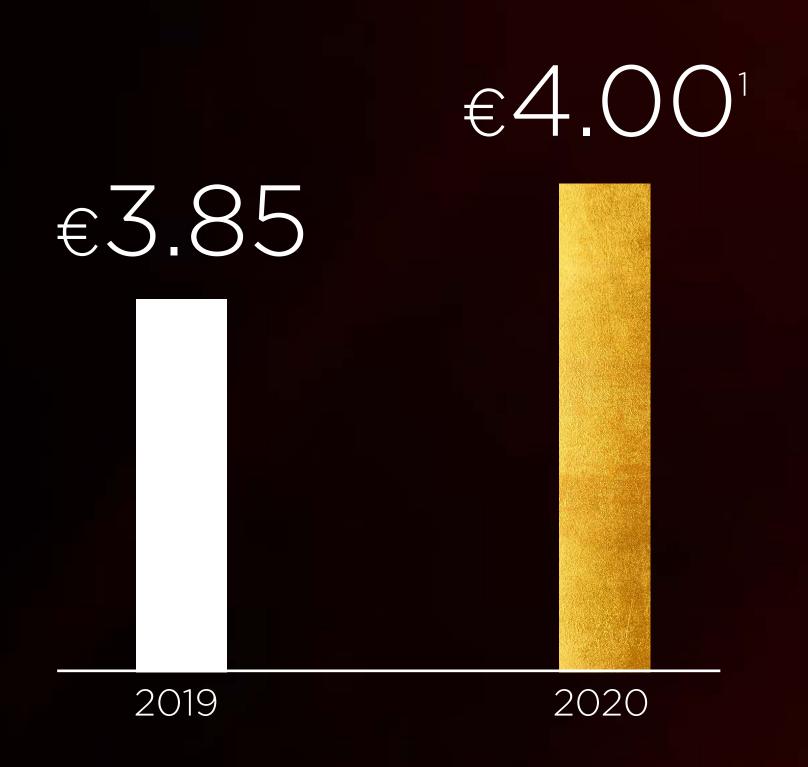

# Maintain our key product launches in the second half



3rd

## Unleash strong media support and business drivers



**2020 REVIEW** 

L'ORÉAL

# 3 DIVISIONS OUT OF 4 SIGNIFICANTLY STRENGTHENED THEIR POSITIONS









ĽORÉAL









PROFESSIONAL PRODUCTS

A remarkable year

**2020 REVIEW** 

ĽORÉAL









Best growth in 16 years











#### CONSUMER PRODUCTS



$$\approx -5\%^{1}$$

# H2-2020 like-for-like sales growth.

CONSUMER PRODUCTS

IN H2 EXCLUDING MAKE-UP

**2020 REVIEW** 

L'ORÉAL

#### Outperformance in most regions







BRAZIL

Back in force

+10.5%

Profound transformations





Back to growth in H2





#### USA

# Strong acceleration of e-commerce

+83%
Sales growth





#### OPERATING MARGIN

(% SALES)





#### EARNINGS PER SHARE







#### DIVIDEND PER SHARE







#### LOYALTY BONUS

£4.00

+1006

£4.40



#### 2020







#### 1st QUARTER 2021





A much more balanced Group

2020 REVIEW

15 YEARS OF TRANSFORMATION





15 YEARS OF TRANSFORMATION

North America 26.8%
Western
Europe

### ASIA PACIFIC



2020 REVIEW











## by Channels



2020 REVIEW

Consumer Products

41.8%

L'Oréal Luxe

36.4%



10.8%

Active Cosmetics



Professional Products

2020 REVIEW











PULPRIOT

DECLÉOR

PARIS

ESSENTIAL OILS SKINCARE

essie





AZZARO

Atelier Cologne

PRADA

MODIFACE WESSAINTAUREN











COSMETICS™









### Change of scale



2020 REVIEW



#### PROFITABILITY

(% SALES)



2020 REVIEW

15 YEARS OF TRANSFORMATION

L'ORÉAL



L'Oréal Created ever more Value

+350%
in 15 years

2020 REVIEW





capitalisation

2020 REVIEW



###