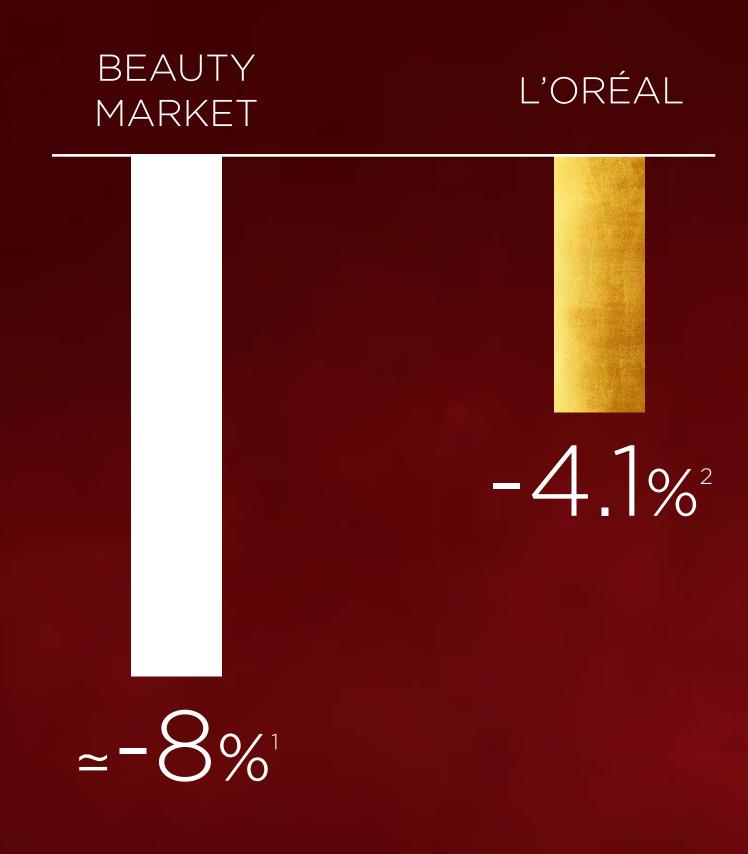

#### CONSUMER PRODUCTS

$$\approx -5\%^{1}$$

# H2-2020 like-for-like sales growth.

CONSUMER PRODUCTS

IN H2 EXCLUDING MAKE-UP

**2020 REVIEW** 

L'ORÉAL