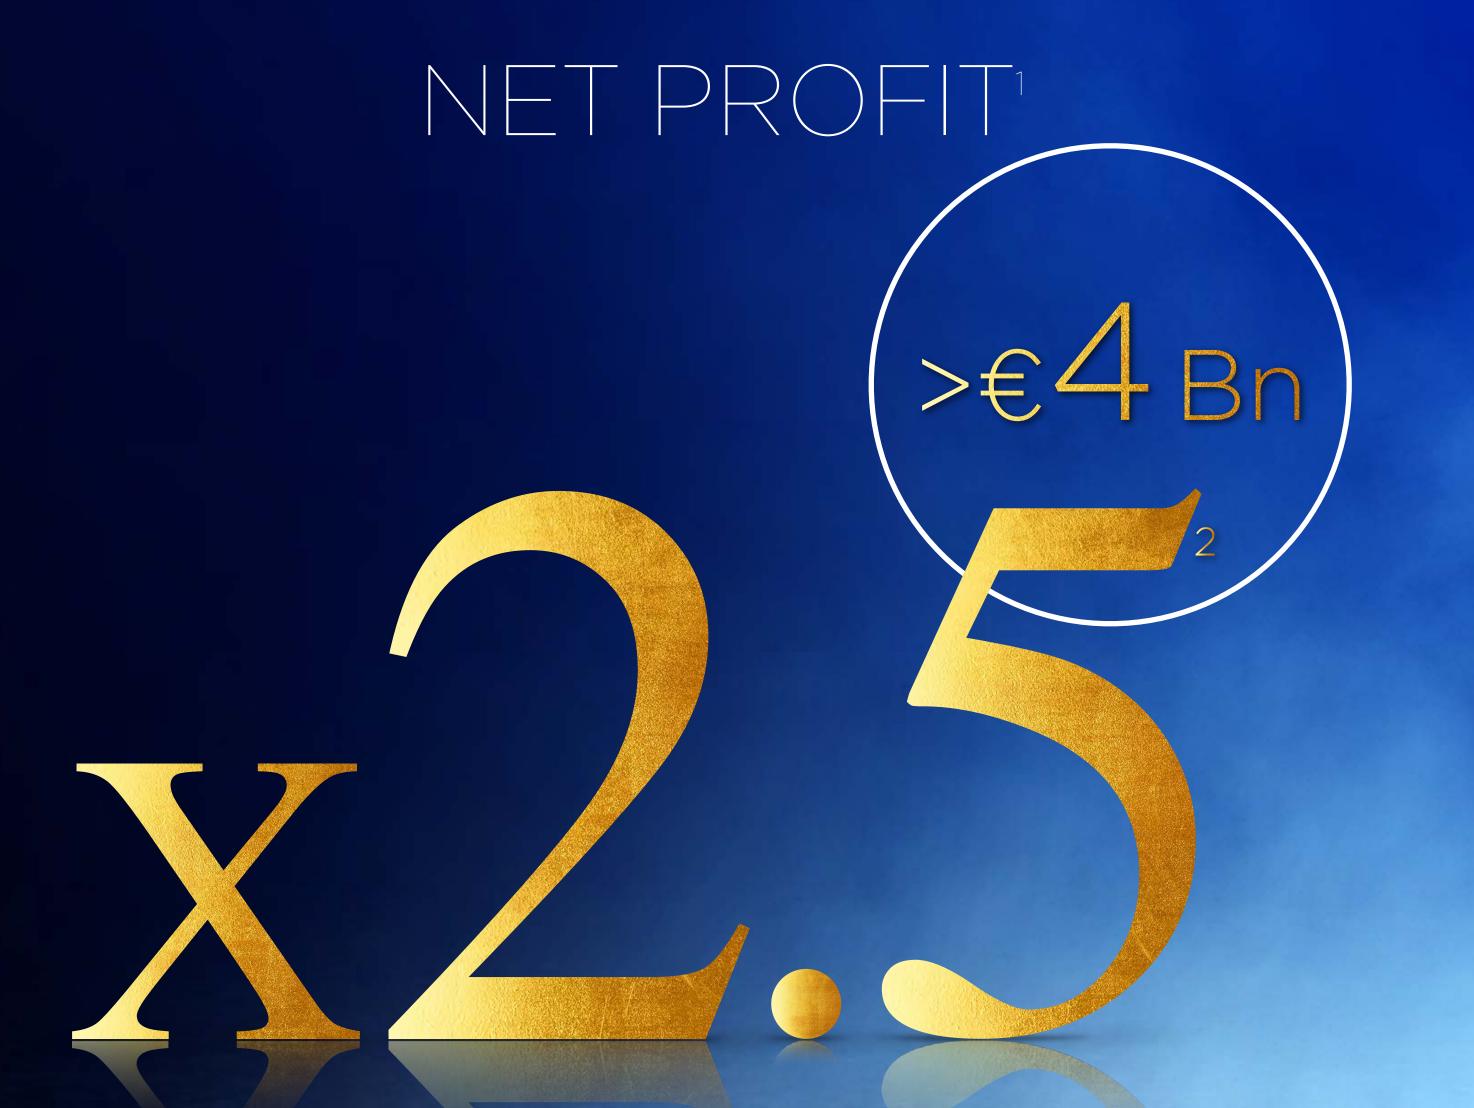

#### PROFITABILITY

(% SALES)

2020 REVIEW

15 YEARS OF TRANSFORMATION

L'ORÉAL

L'Oréal Created ever more Value

+350%
in 15 years

2020 REVIEW