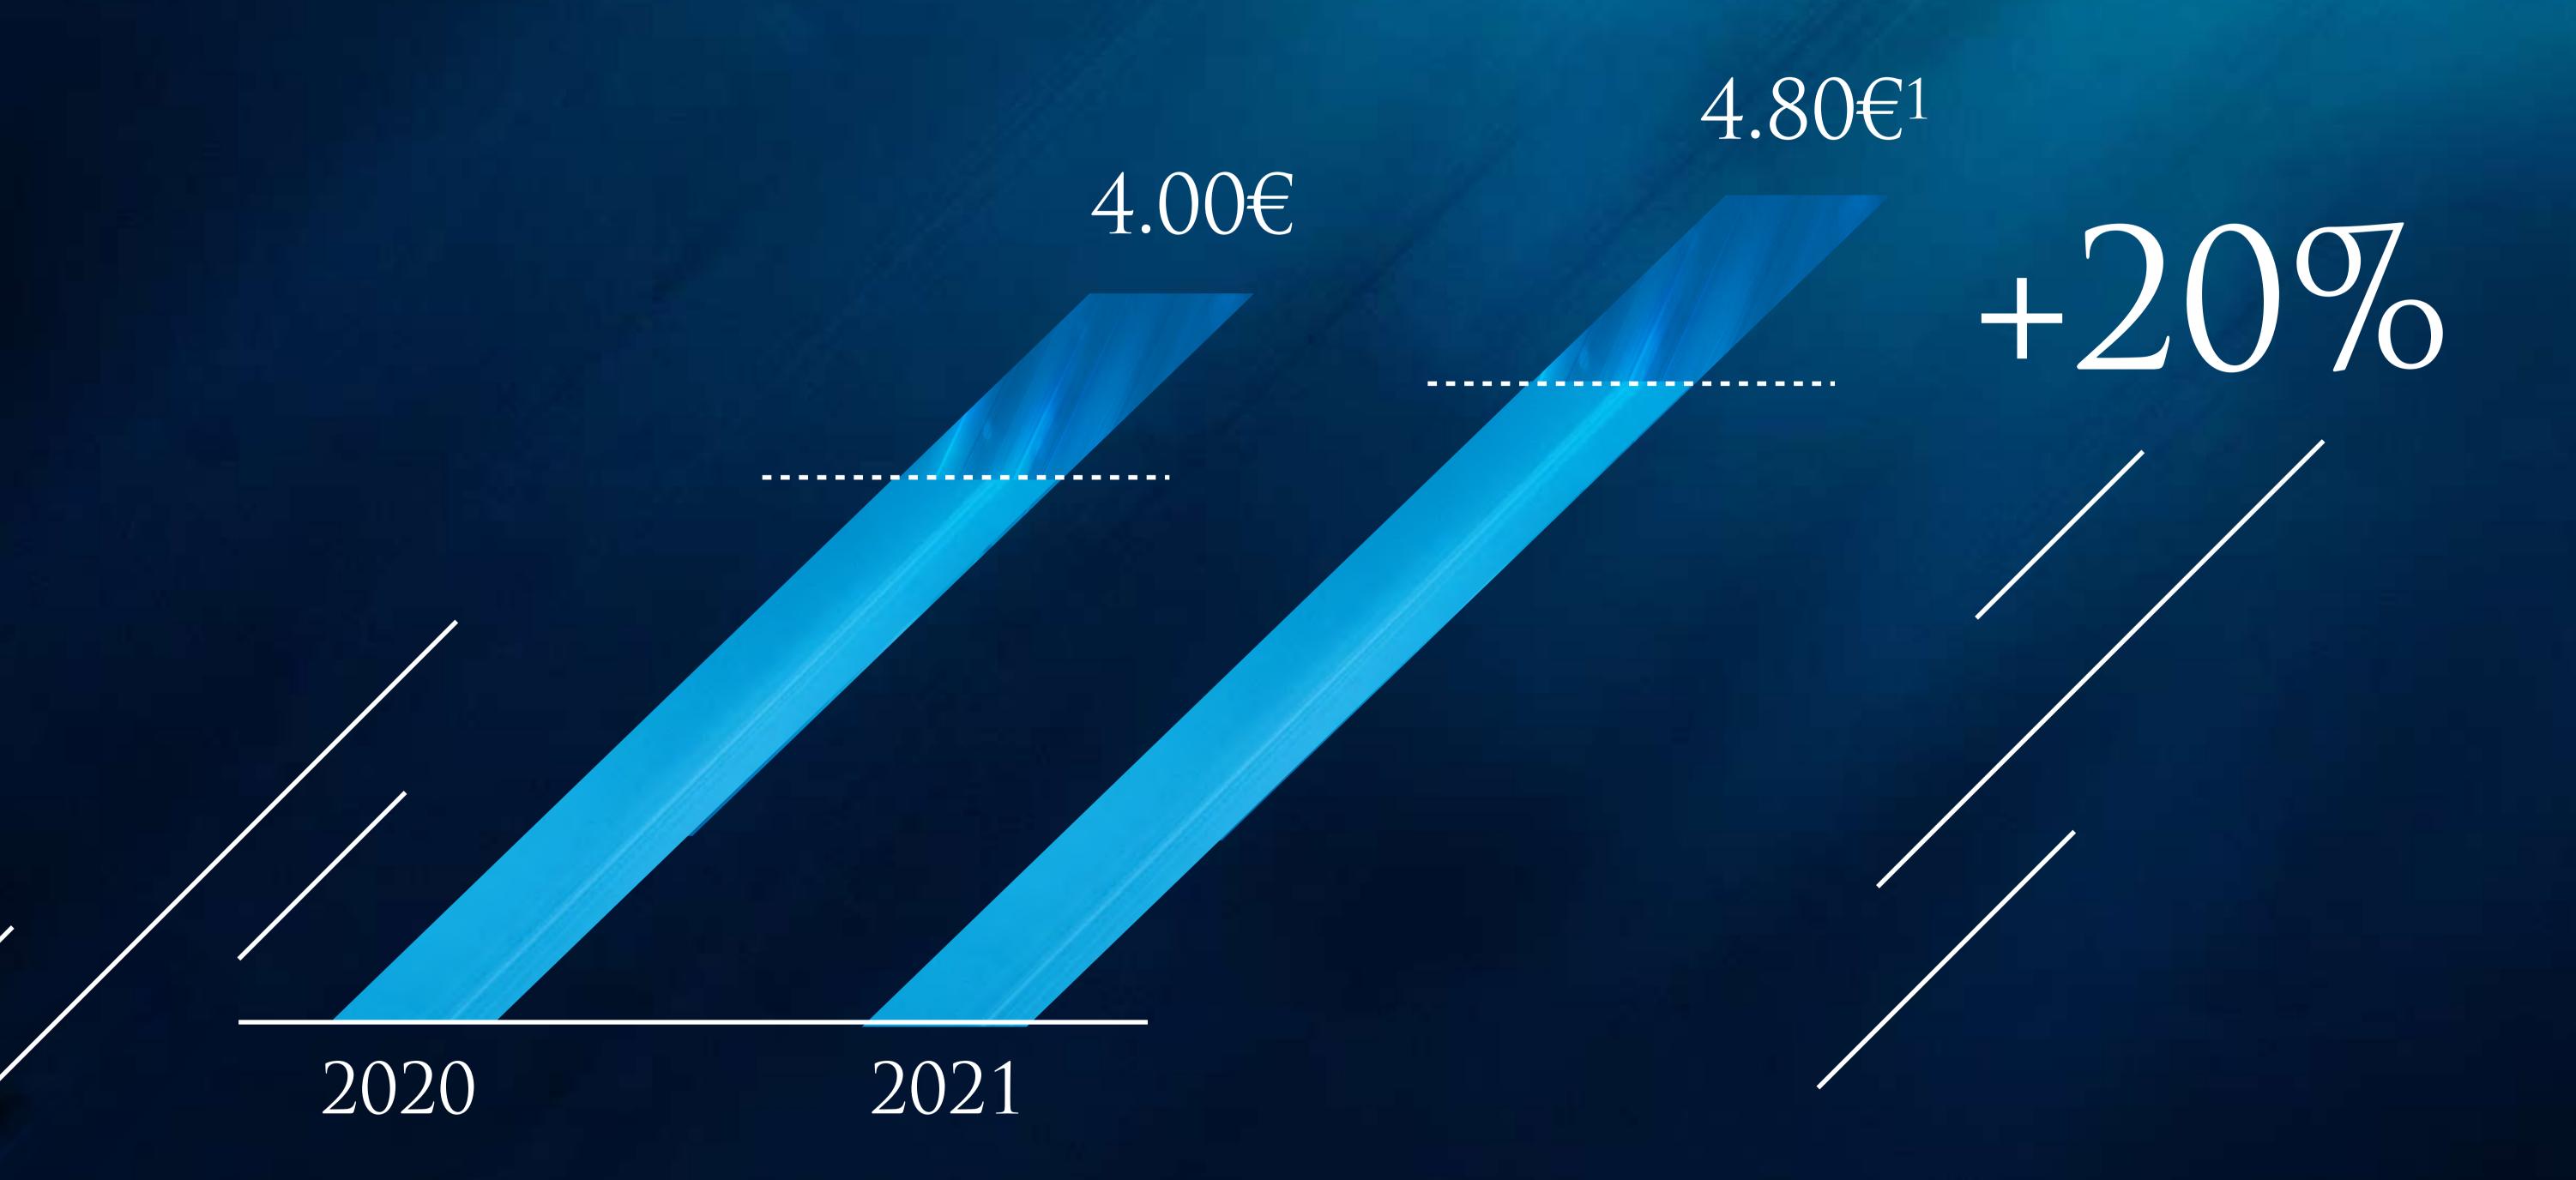

### Strategic CHOICES that paid off

<sup>1</sup>Will be proposed at the Shareholders' Meeting to be held on 21 April 2022. Dividend increase for shareholders who have continuously held shares in registered form for at least two years.