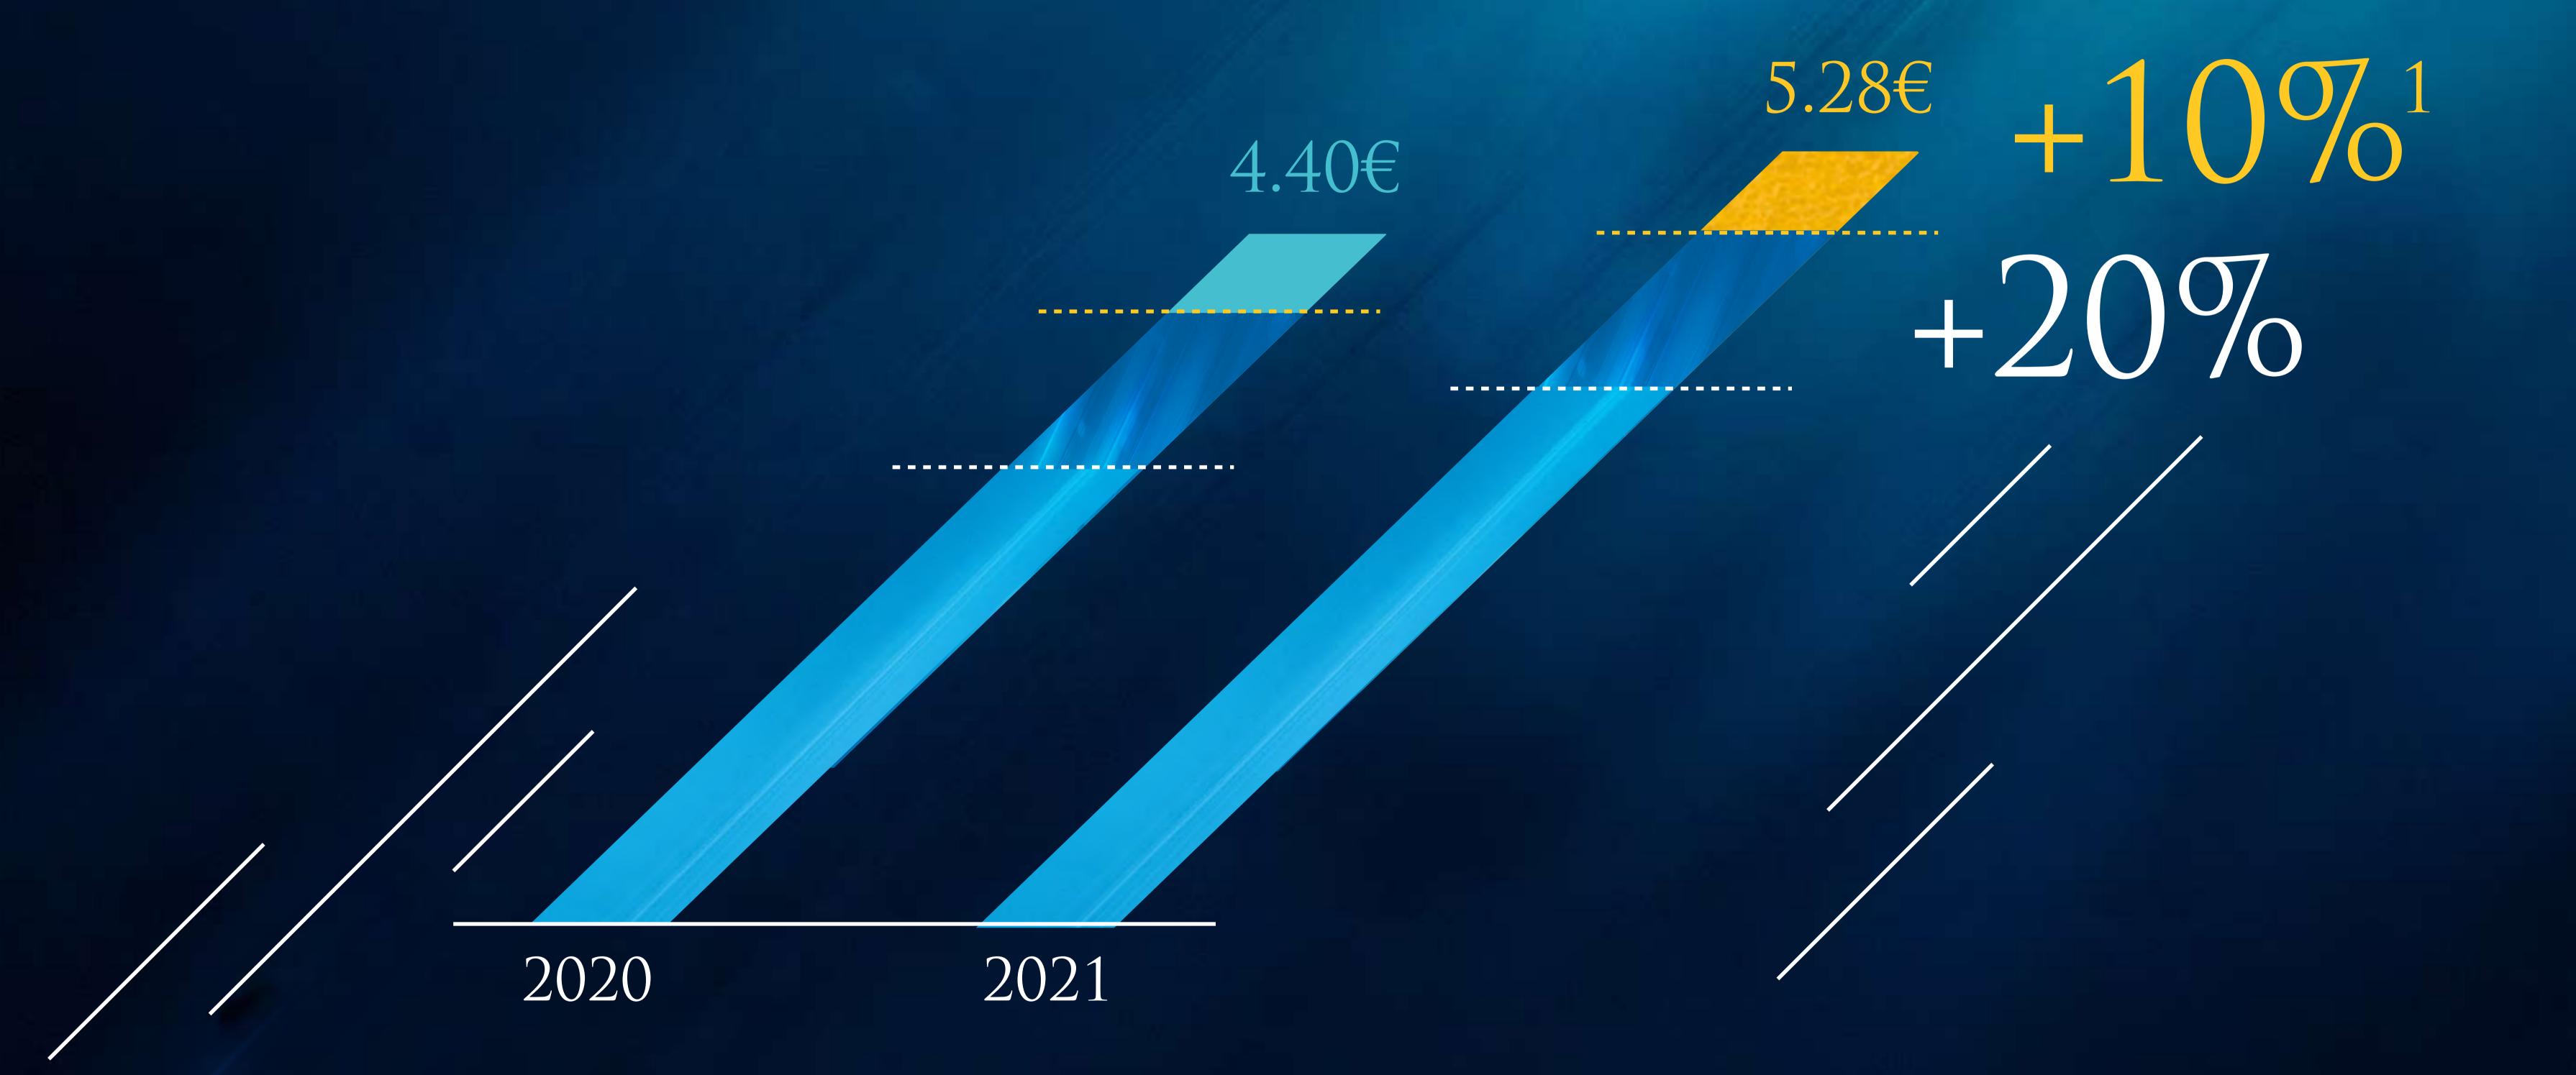

### Strategic CHOICES that paid off

<sup>1</sup>Will be proposed at the Shareholders' Meeting to be held on 21 April 2022. Dividend increase for shareholders who have continuously held shares in registered form for at least two years.