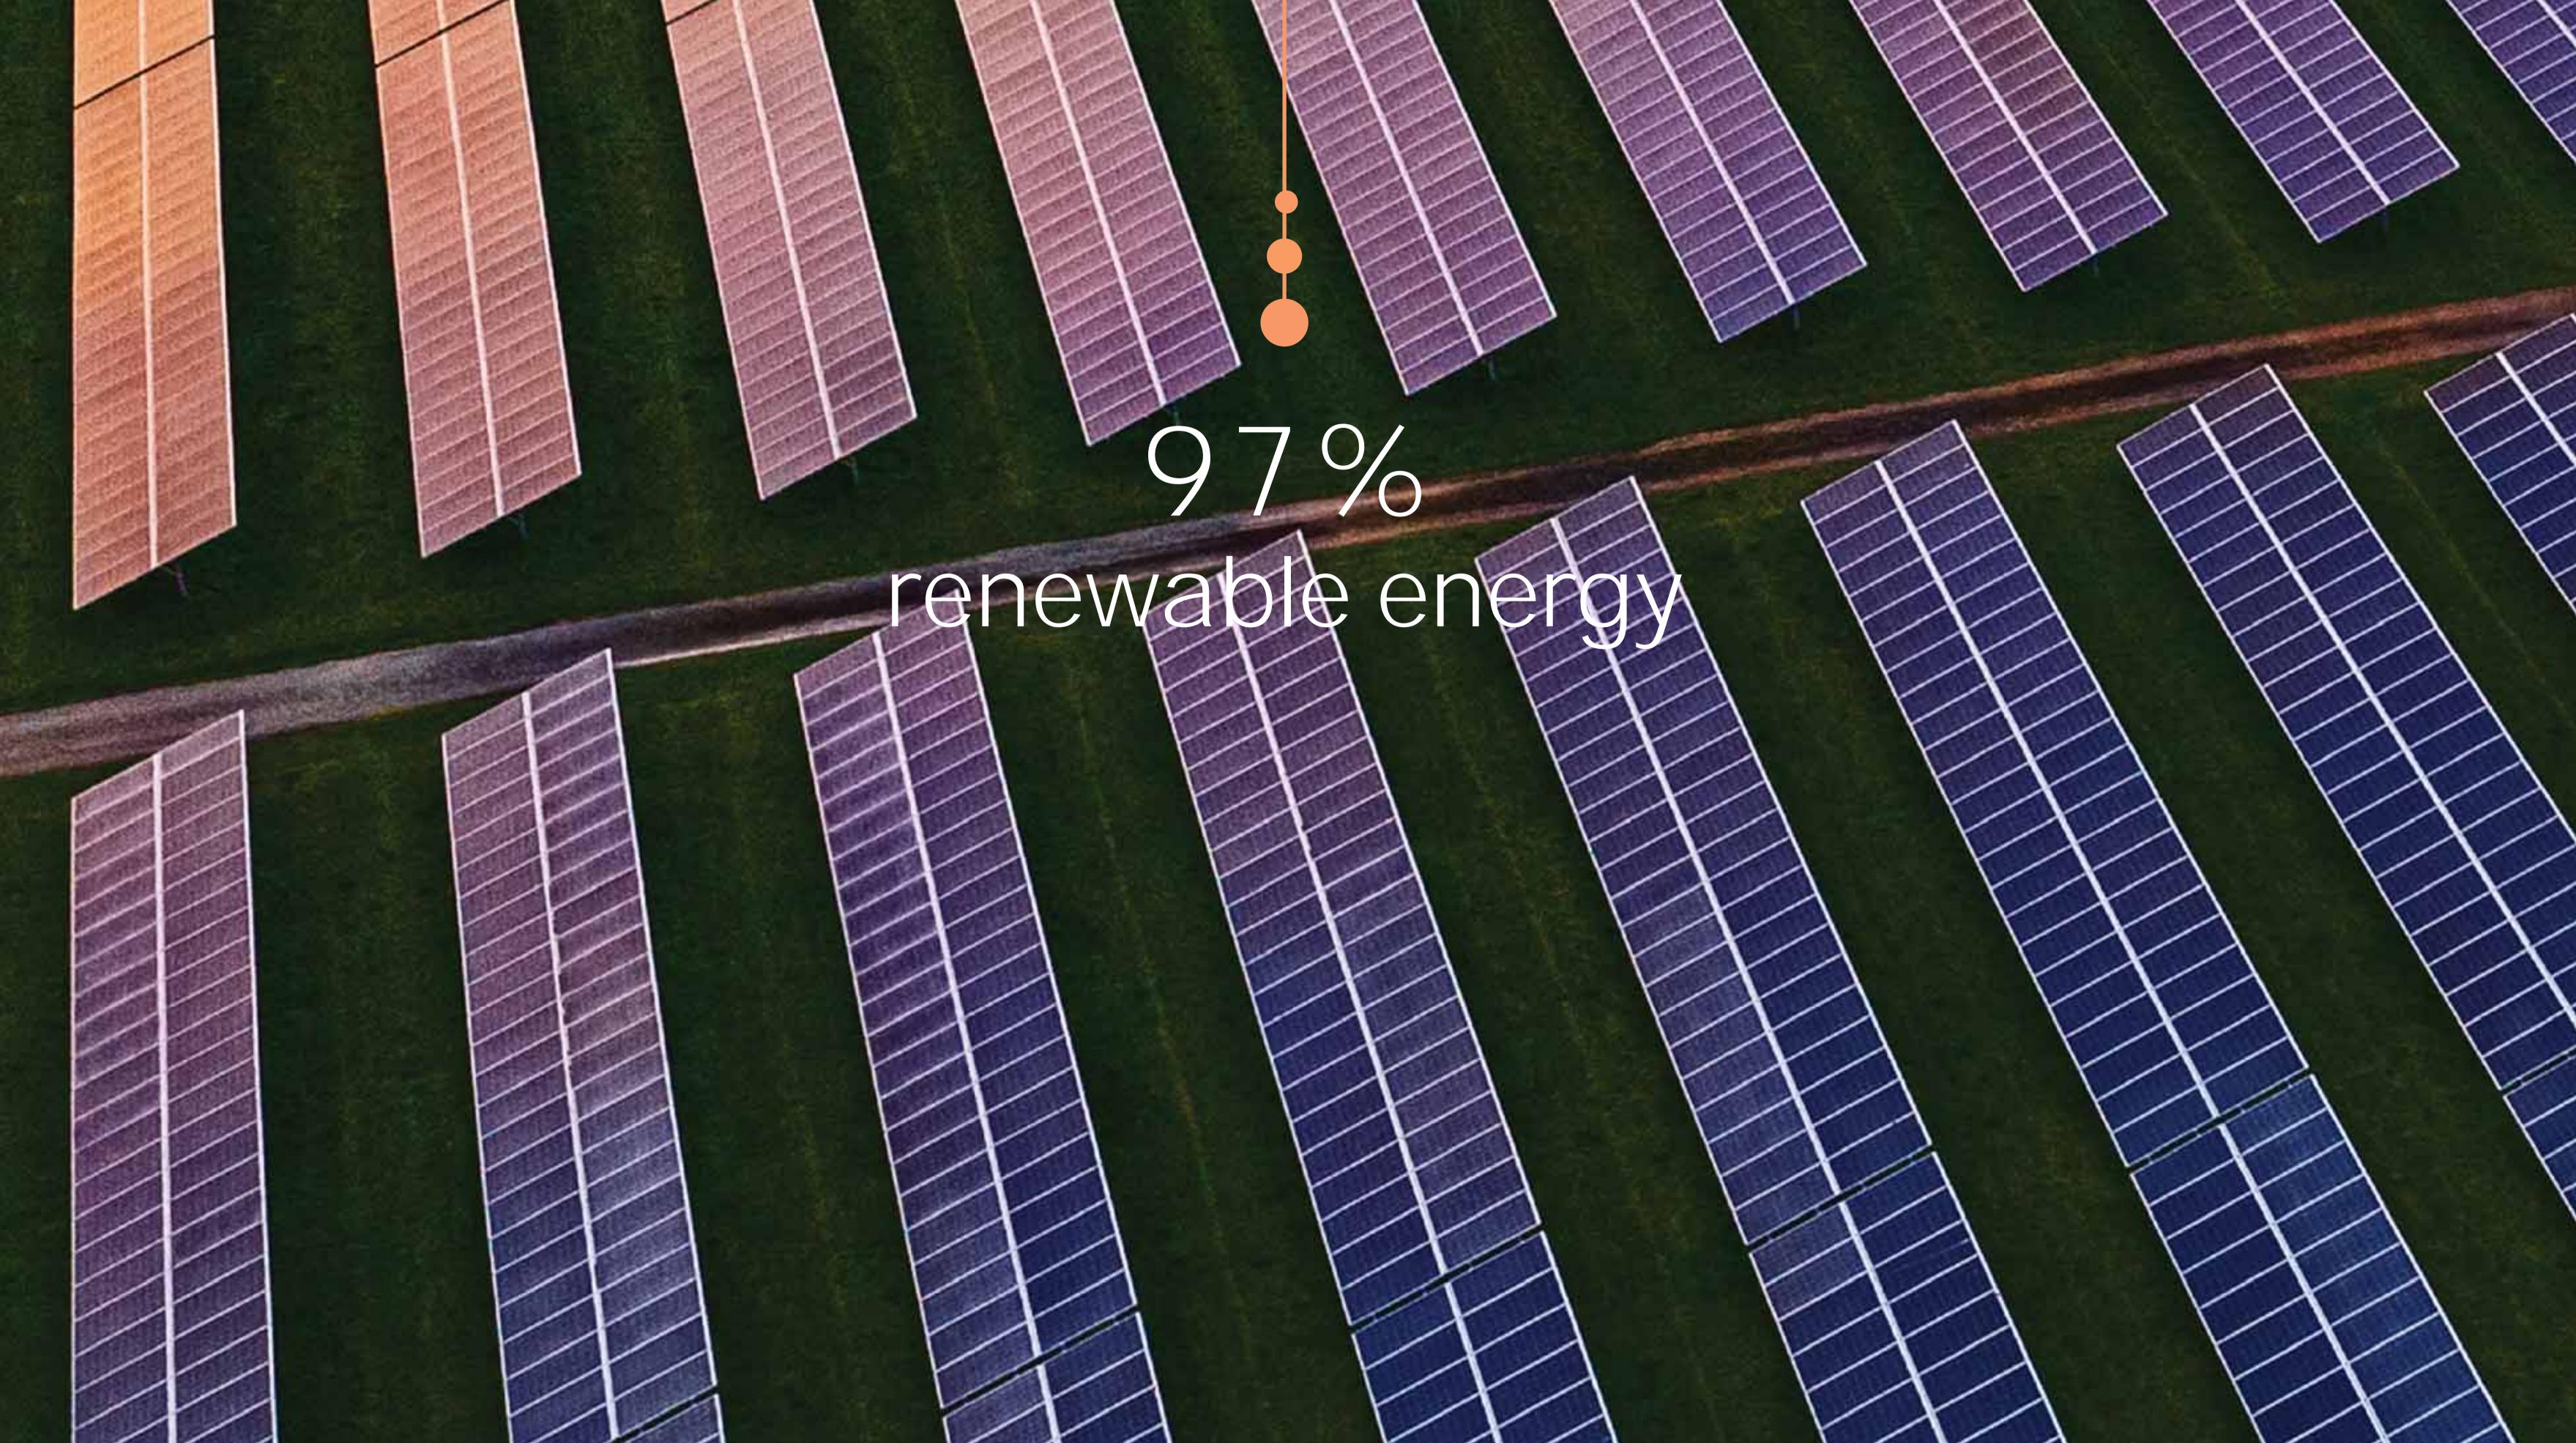

## Robust, virtuous, VALUE CREATING BUSINESS MODEL











€4.80 €6.00





















## de la beauté dans le monde

< PARTAGER

Avec plus de 7 milliards de produits vendus et 32 milliards d'euros de chiffre d'affaires en 2022, L'Oréal a réalisé une année de croissance. Découvrez la performance financière, sociale et environnementale du Groupe et les faits marquants 2022 en explorant notre rapport annuel éco-conçu.

→ Toutes nos performances 2022







Madame, Monsieur,

L'Oréal a le plaisir de vous adresser sa Lettre aux Actionnaires – édition automne 2022. Retrouvez le





























































## A global company THRIVING ON ITS DIVERSITY















## 15,000 EMPLOYEES



### IN FRANCE























## CREATING VALUE for the environment and society

## TRANSFORMATION of our business model







#### - SUSTAINABLE TRANSFORMATION









# A more INCLUSIVE & SUSTAINABLE future















# Great --- CONFIDENCE





# IDEAL & PERMANENT BALANCE

# PERFORMANCE & RESPONSIBILITY

### CONTINUITY & REINVENTION

## AGILITY & VISION