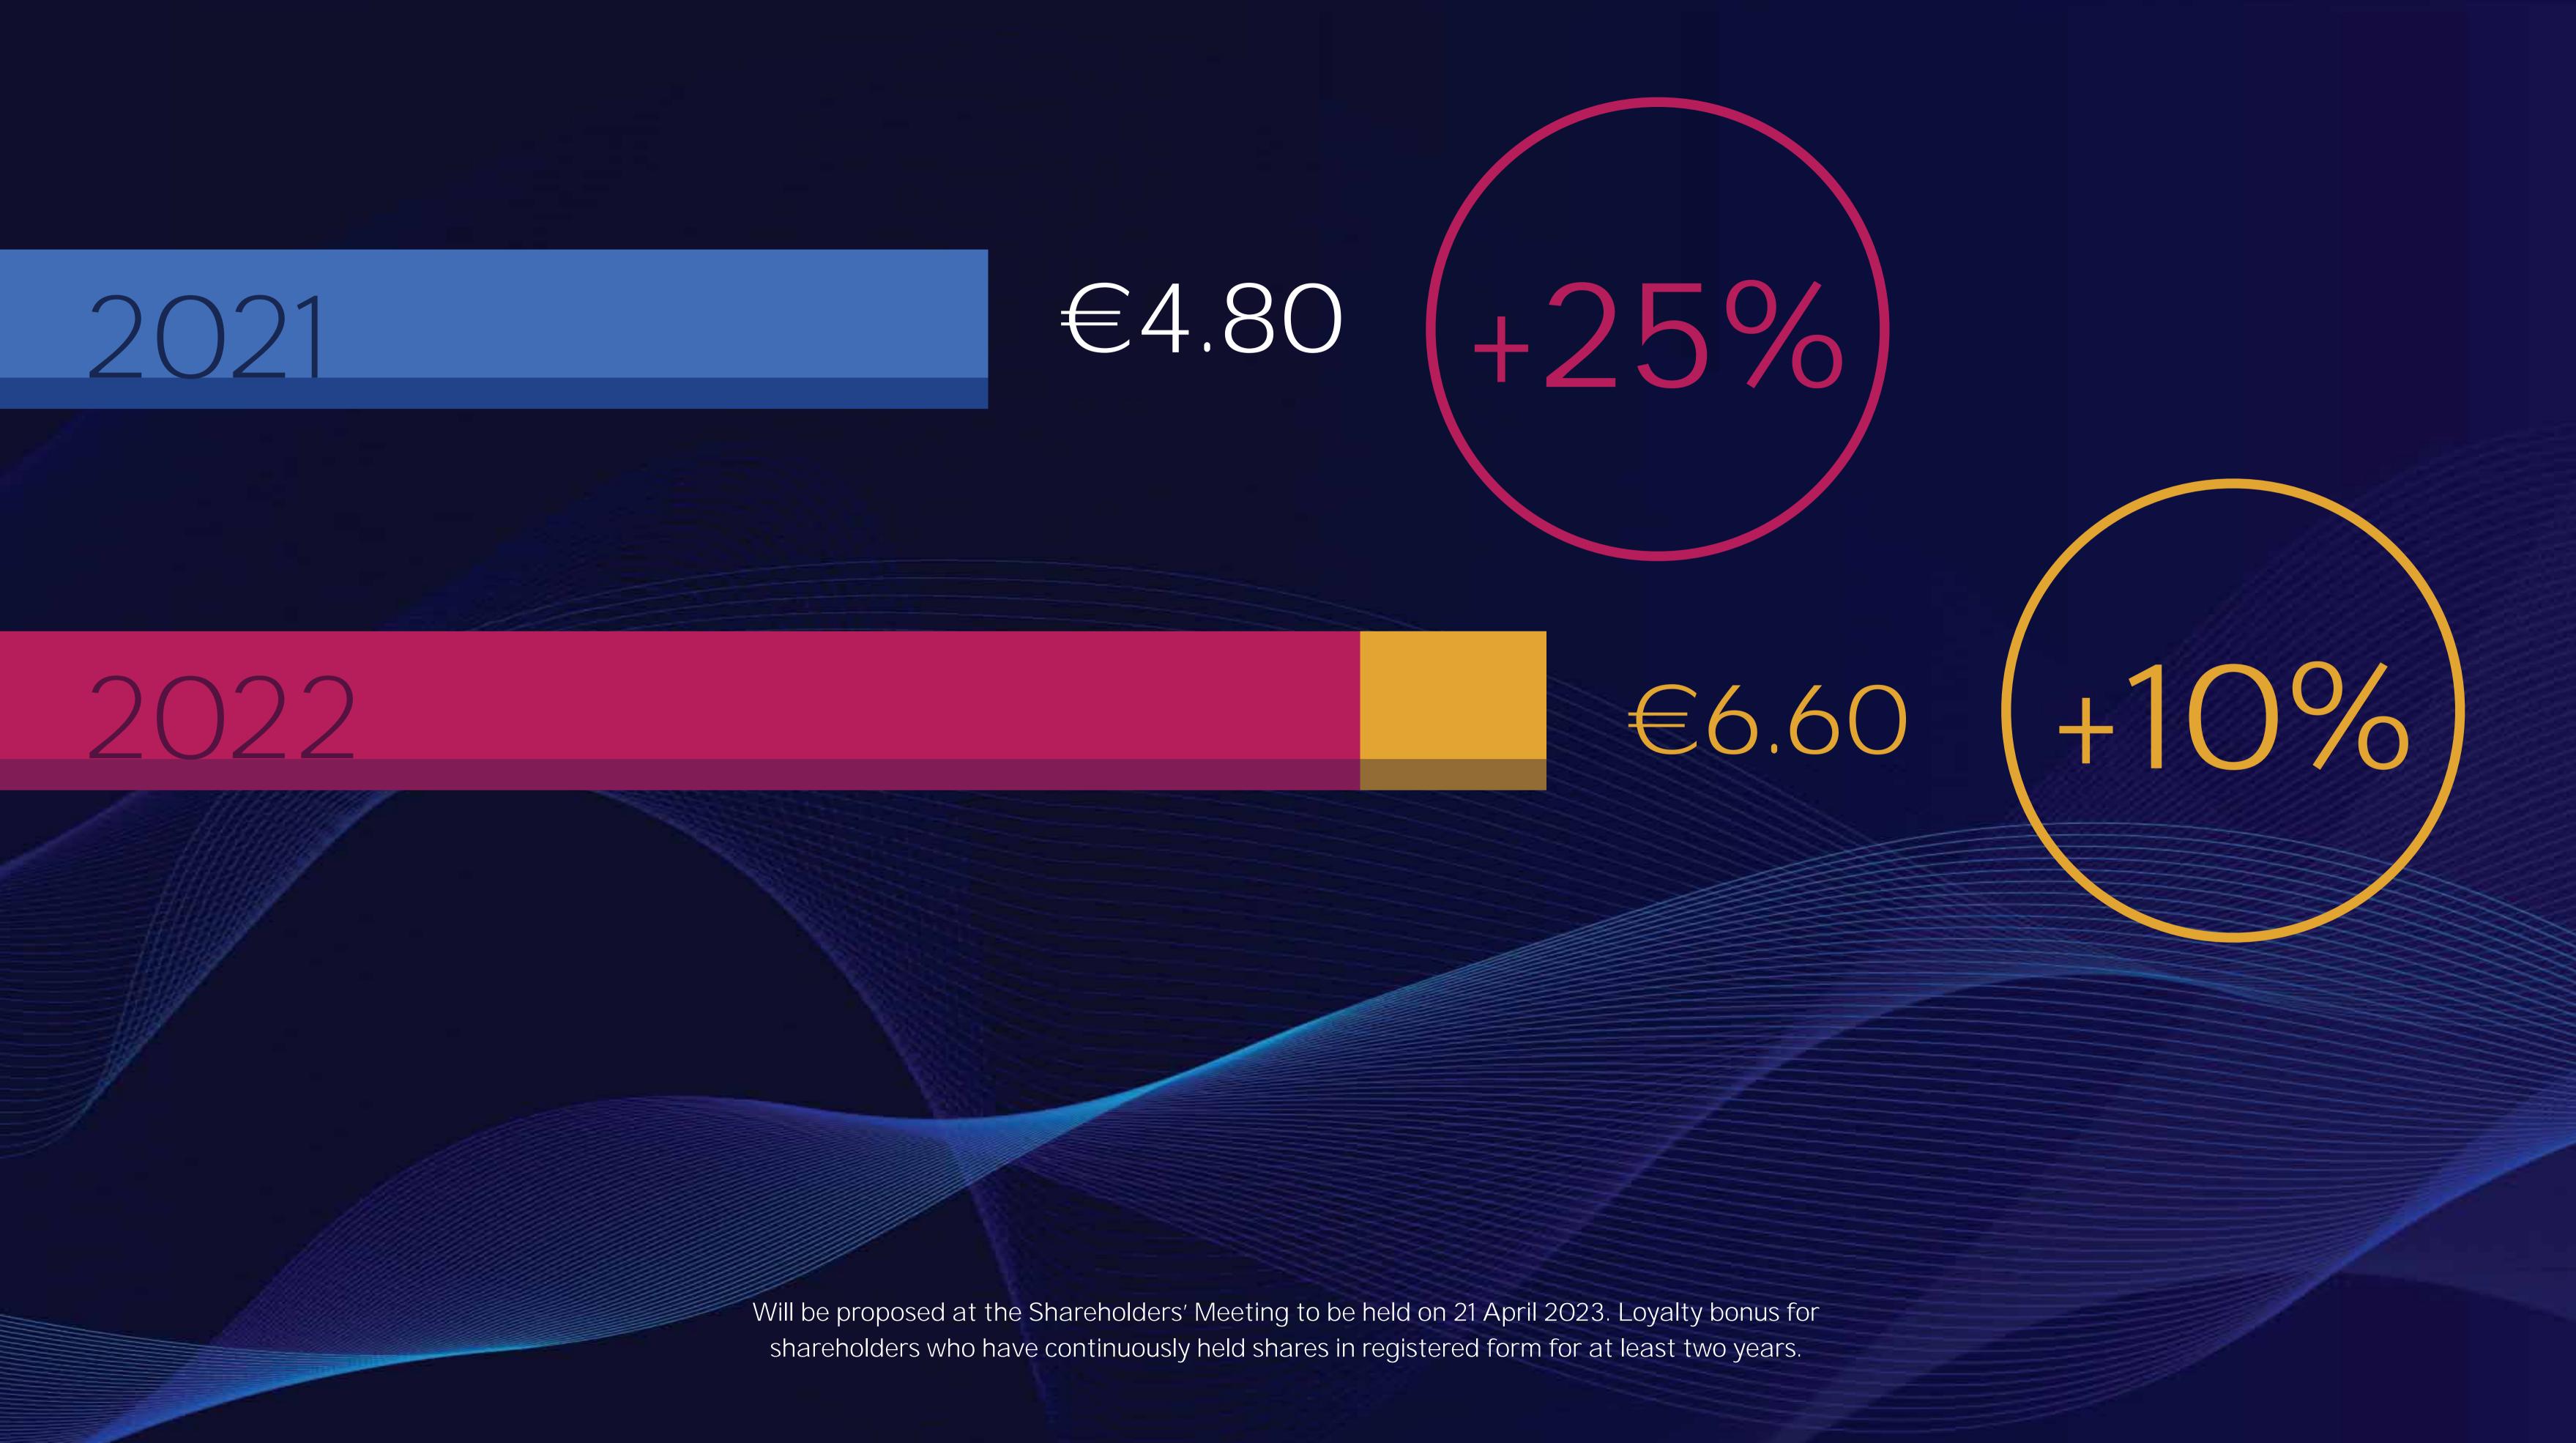

## Robust, virtuous, VALUE CREATING BUSINESS MODEL











€4.80 €6.00





















## de la beauté dans le monde

< PARTAGER

Avec plus de 7 milliards de produits vendus et 32 milliards d'euros de chiffre d'affaires en 2022, L'Oréal a réalisé une année de croissance. Découvrez la performance financière, sociale et environnementale du Groupe et les faits marquants 2022 en explorant notre rapport annuel éco-conçu.

→ Toutes nos performances 2022







Madame, Monsieur,

L'Oréal a le plaisir de vous adresser sa Lettre aux Actionnaires – édition automne 2022. Retrouvez le





























































## A global company THRIVING ON ITS DIVERSITY















## 15,000 EMPLOYEES



### IN FRANCE























## CREATING VALUE for the environment and society

## TRANSFORMATION of our business model







#### - SUST