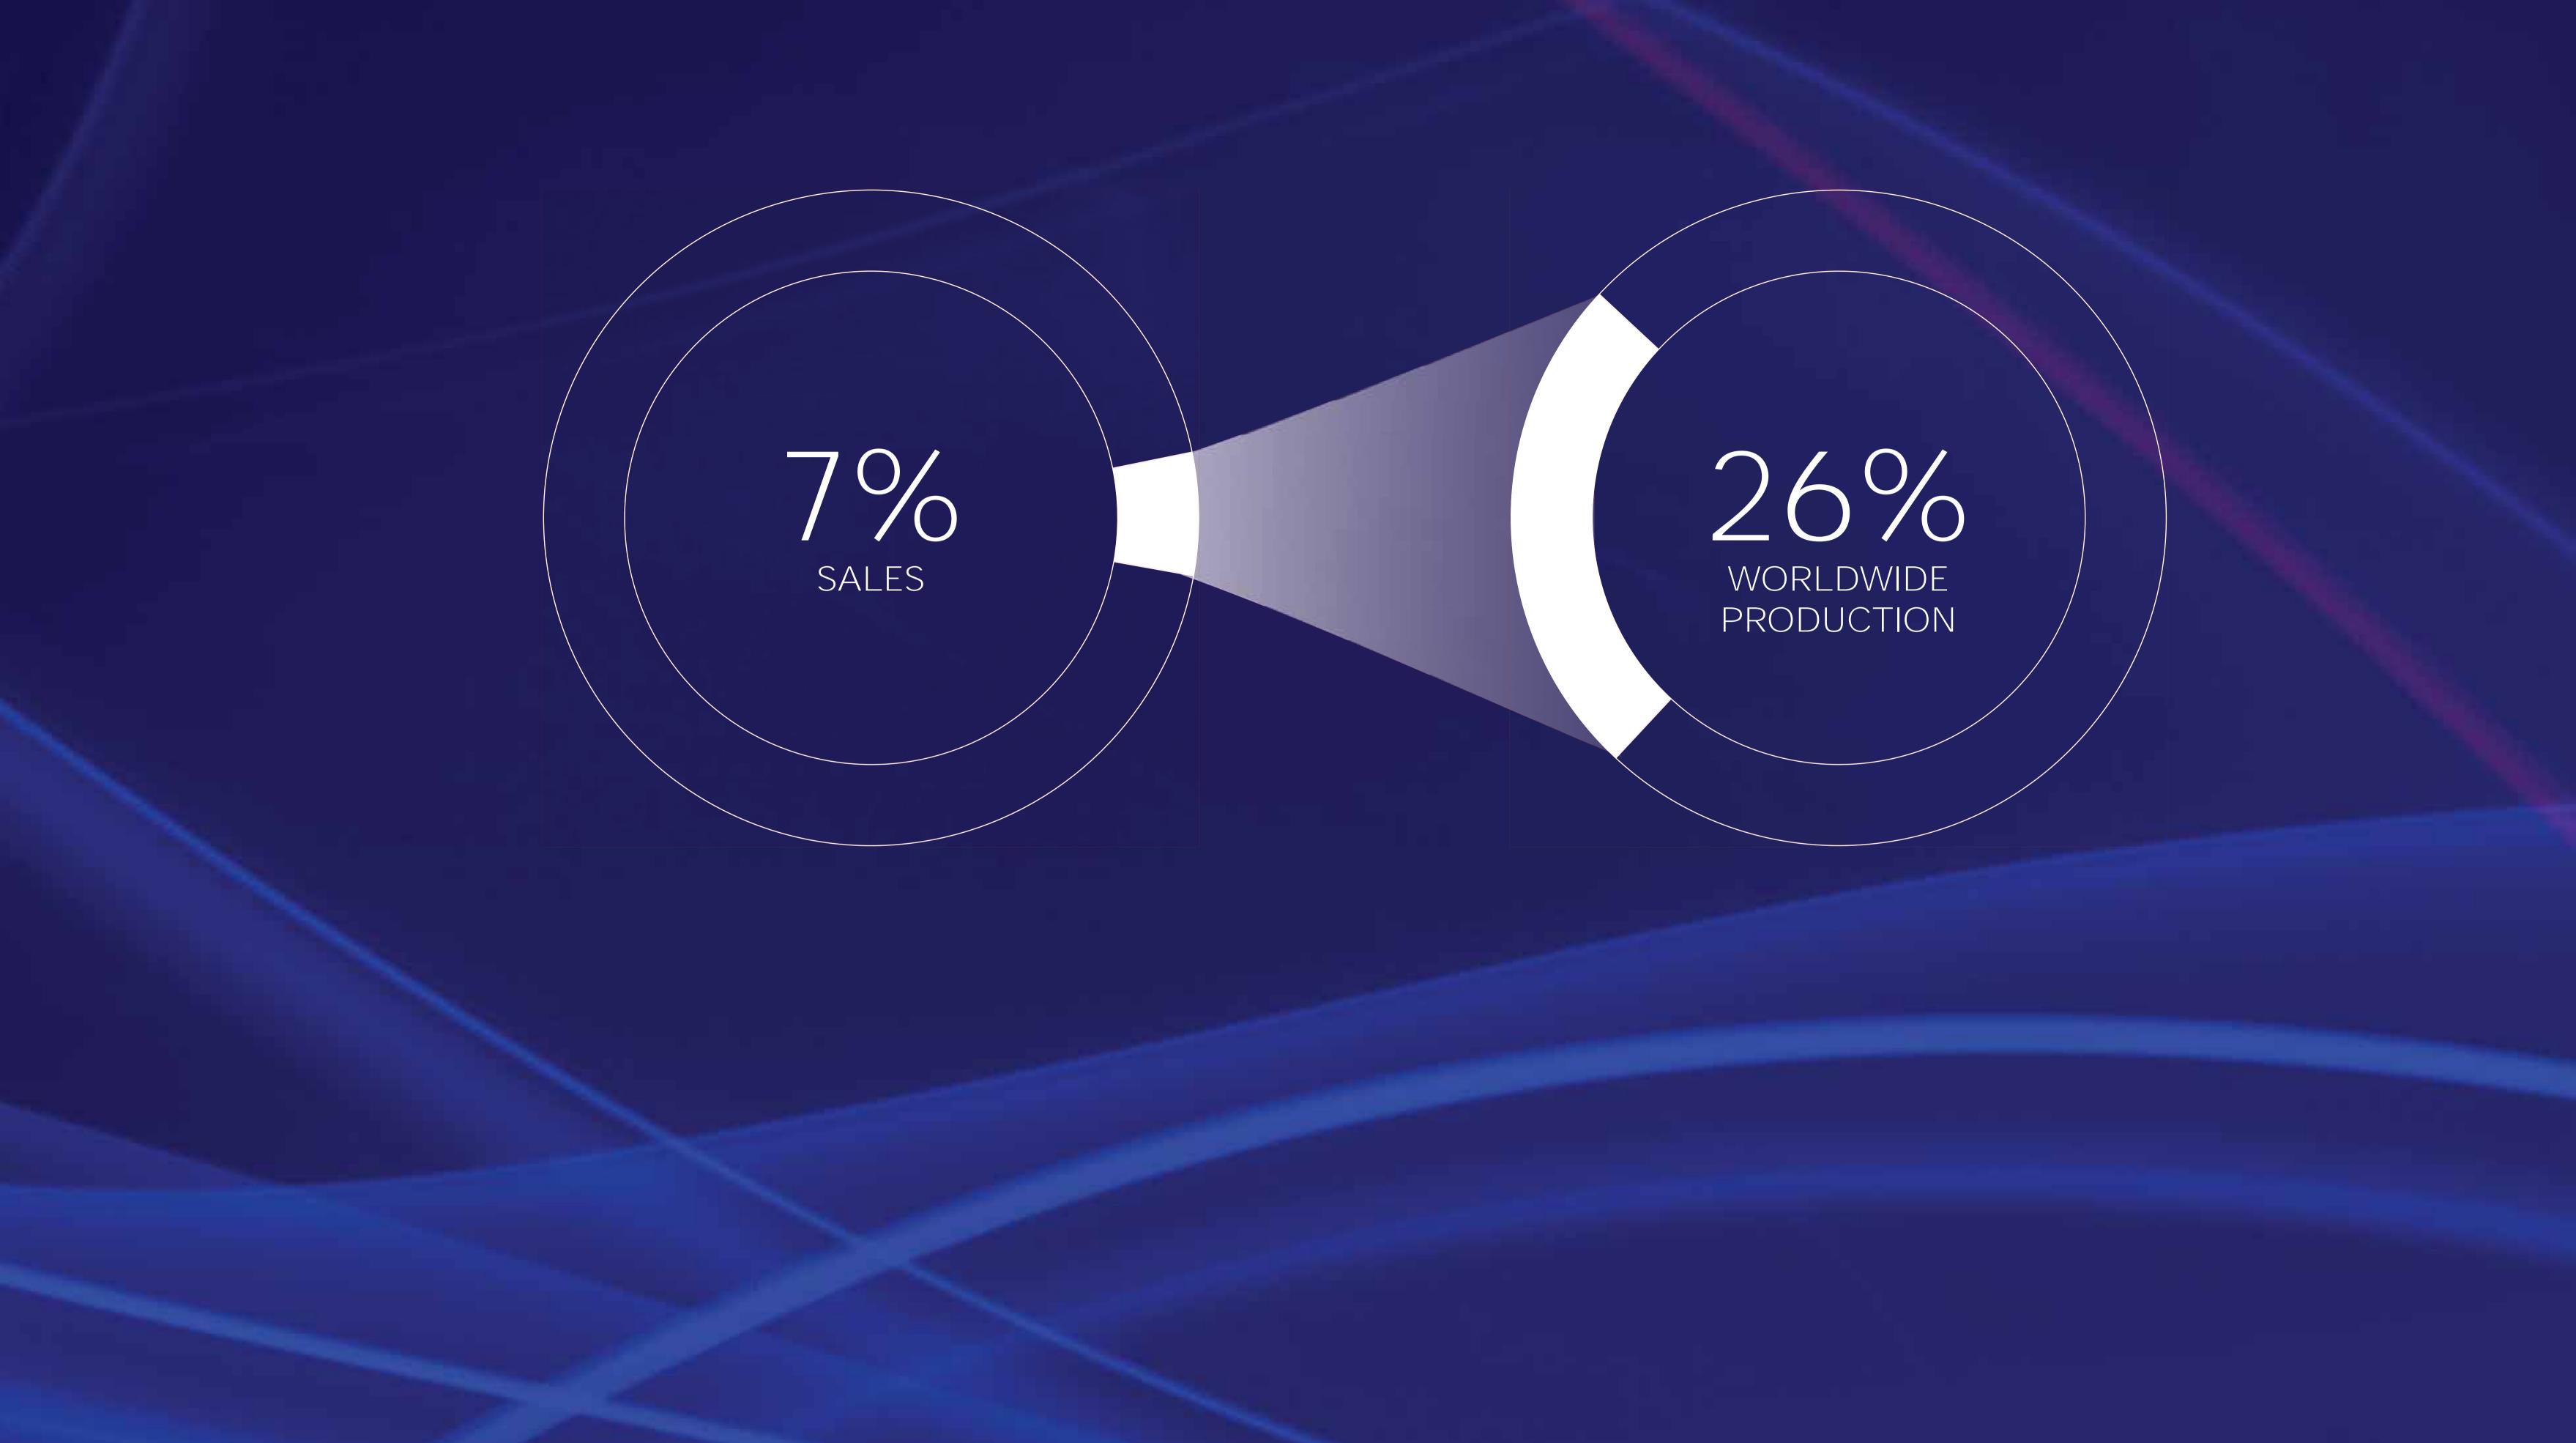

## Robust, virtuous, VALUE CREATING BUSINESS MODEL











€4.80 €6.00





















## de la beauté dans le monde

< PARTAGER

Avec plus de 7 milliards de produits vendus et 32 milliards d'euros de chiffre d'affaires en 2022, L'Oréal a réalisé une année de croissance. Découvrez la performance financière, sociale et environnementale du Groupe et les faits marquants 2022 en explorant notre rapport annuel éco-conçu.

→ Toutes nos performances 2022







Madame, Monsieur,

L'Oréal a le plaisir de vous adresser sa Lettre aux Actionnaires – édition automne 2022. Retrouvez le





























































## A global company THRIVING ON ITS DIVERSITY















## 15,000 EMPLOYEES



### IN FRANCE























## CREATING VALUE for the environment and society

## TRANSFORMATION of our business model







#### - SUSTAINABLE TRANSFORMATION









# A more INCLUSIVE & SUSTAINABLE future















# Great --- CONFIDENCE





# IDEAL & PERMANENT BALANCE

# PERFORMANCE & RESPONSIBILITY

### CONTINUITY & REINVENTION

## AGILITY & VISION