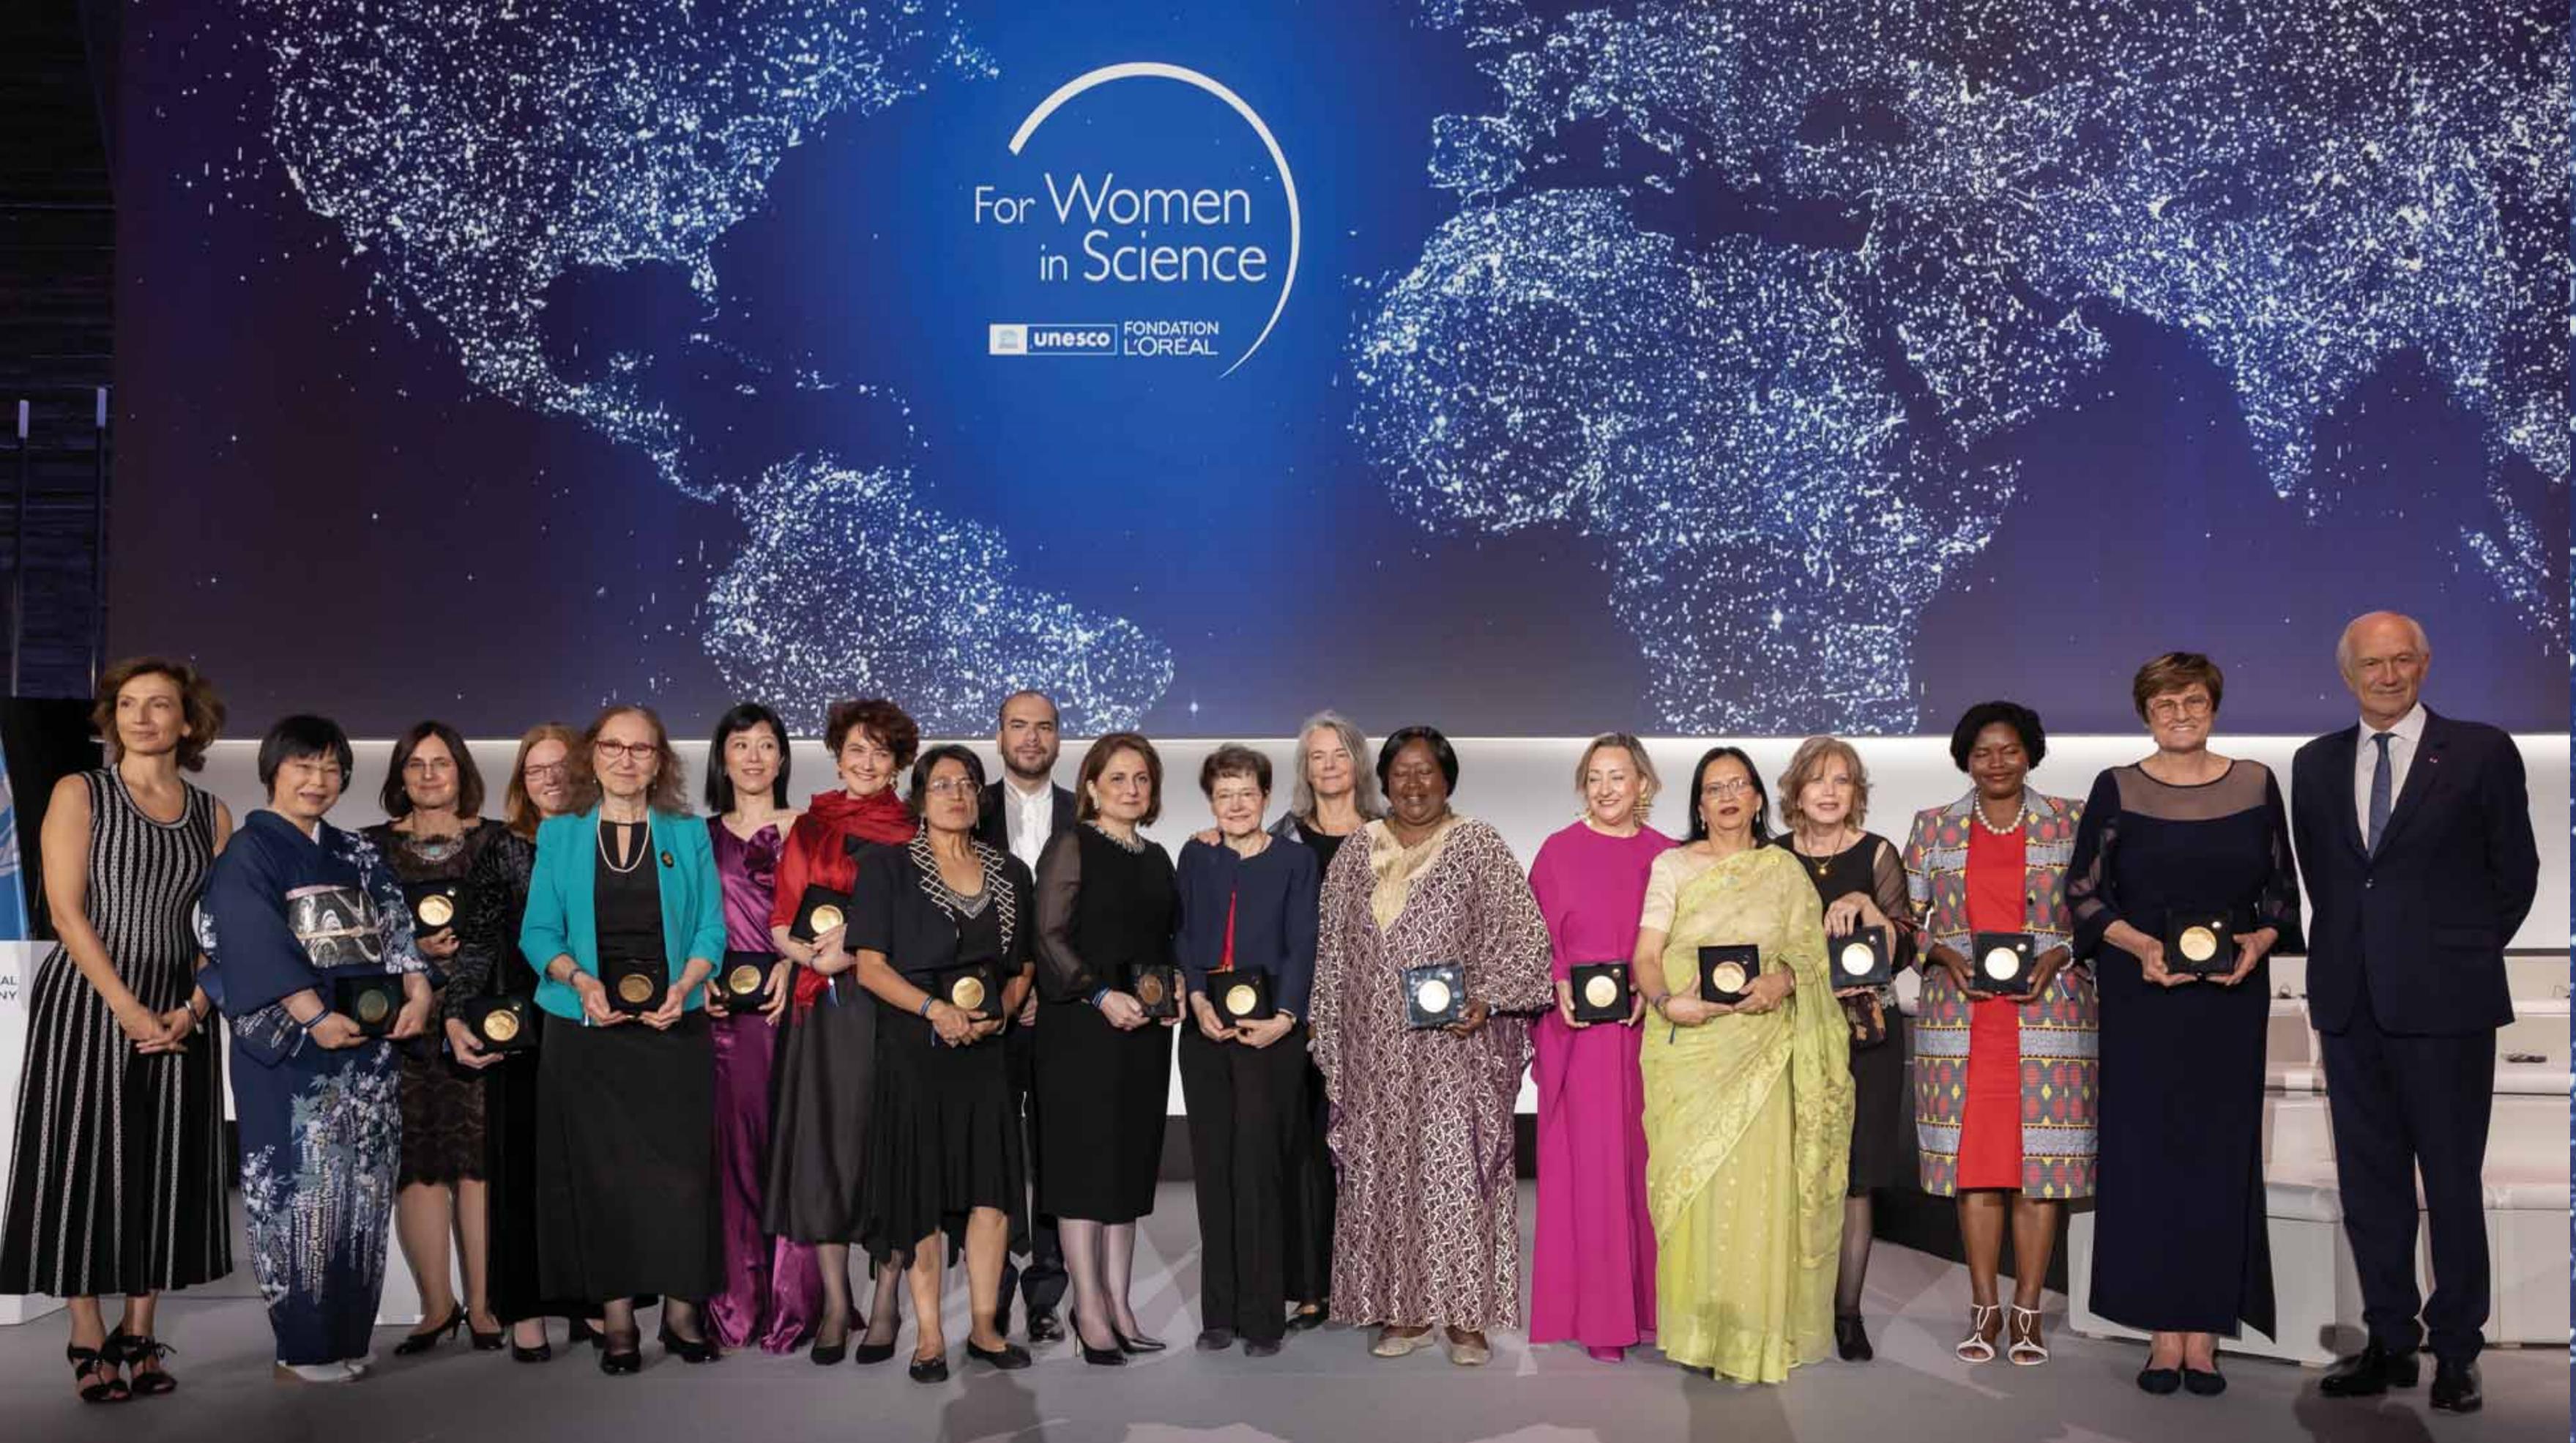

de produits vendus et 32 milliards d'euros de chiffre d'affaires en 2022, L'Oréal a réalisé une année de croissance. Découvrez la performance financière, sociale et environnementale du Groupe et les faits marquants 2022 en explorant notre rapport annuel éco-conçu.

→ Toutes nos performances 2022







Madame, Monsieur,

L'Oréal a le plaisir de vous adresser sa Lettre aux Actionnaires – édition automne 2022. Retrouvez le





























































## A global company THRIVING ON ITS DIVERSITY















## 15,000 EMPLOYEES



### IN FRANCE























## CREATING VALUE for the environment and society

## TRANSFORMATION of our business model







#### - SUSTAINABLE TRANSFORMATION









# A more INCLUSIVE & SUSTAINABLE future















# Great --- CONFIDENCE





# IDEAL & PERMANENT BALANCE

# PERFORMANCE & RESPONSIBILITY

### CONTINUITY & REINVENTION

## AGILITY & VISION