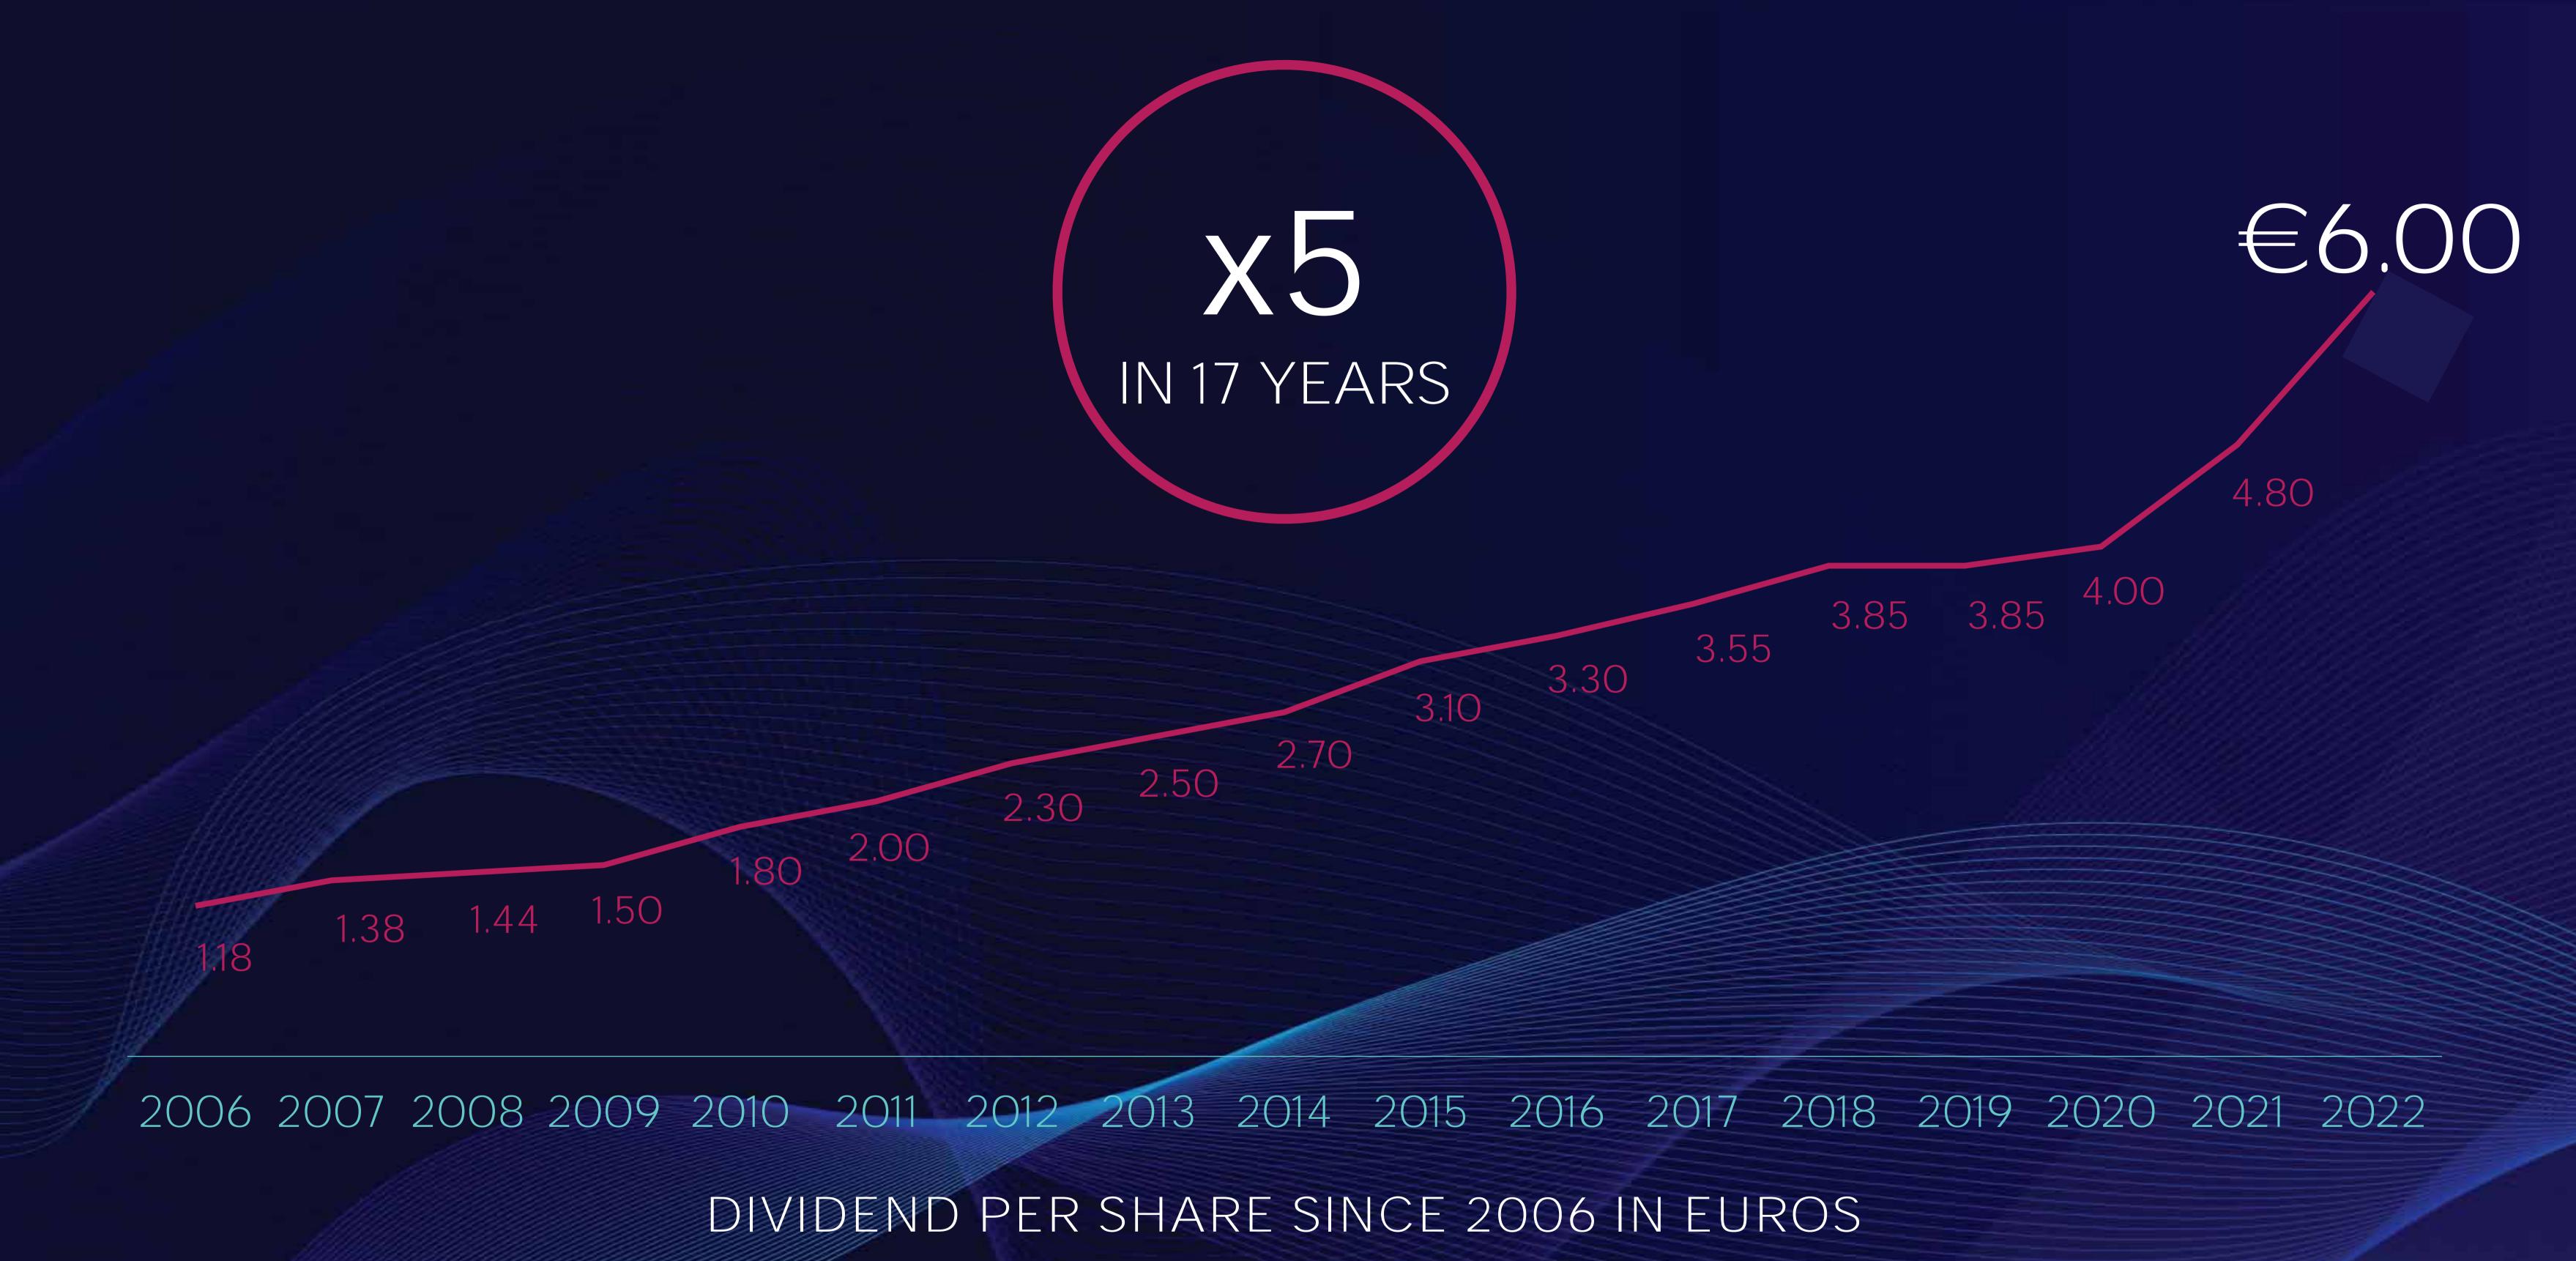

## Robust, virtuous, VALUE CREATING BUSINESS MODEL











€4.80 €6.00





















## de la beauté dans le monde

< PARTAGER

Avec plus de 7 milliards de produits vendus et 32 milliards d'euros de chiffre d'affaires en 2022, L'Oréal a réalisé une année de croissance. Découvrez la performance financière, sociale et environnementale du Groupe et les faits marquants 2022 en explorant notre rapport annuel éco-conçu.

→ Toutes nos performances 2022







Madame, Monsieur,

L'Oréal a le plaisir de vous adresser sa Lettre aux Actionnaires – édition automne 2022. Retrouvez le





























































## A global company THRIVING ON ITS DIVERSITY















## 15,000 EMPLOYEES



### IN FRANCE























## CREATING VALUE for the environment and society

## TRANSFORMATION of our business model







#### - SU