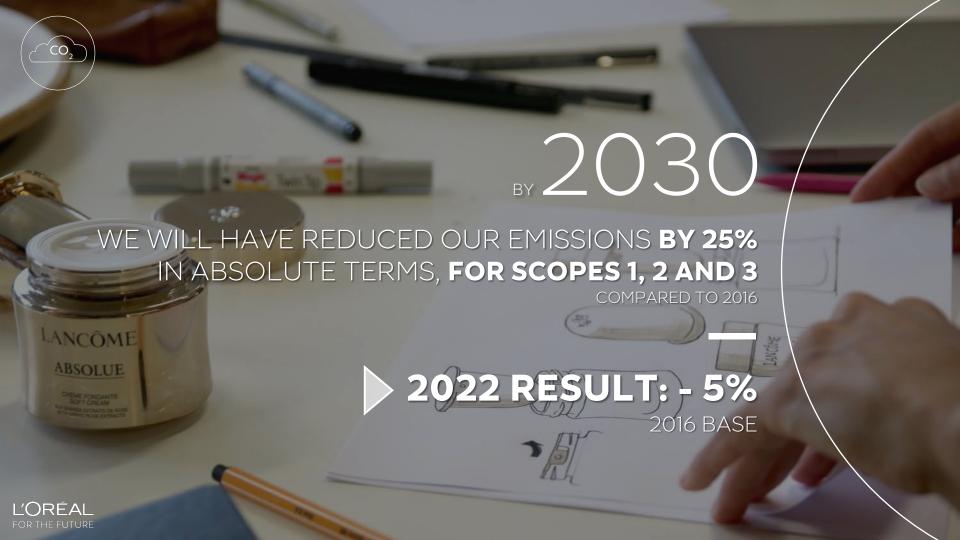

# 2030

WE WILL HAVE REDUCED OUR EMISSIONS BY 50%
PER FINISHED PRODUCT, ON SCOPES 1, 2 AND 3
COMPARED TO 2016

2022 RESULT: -10%

2016 BASE