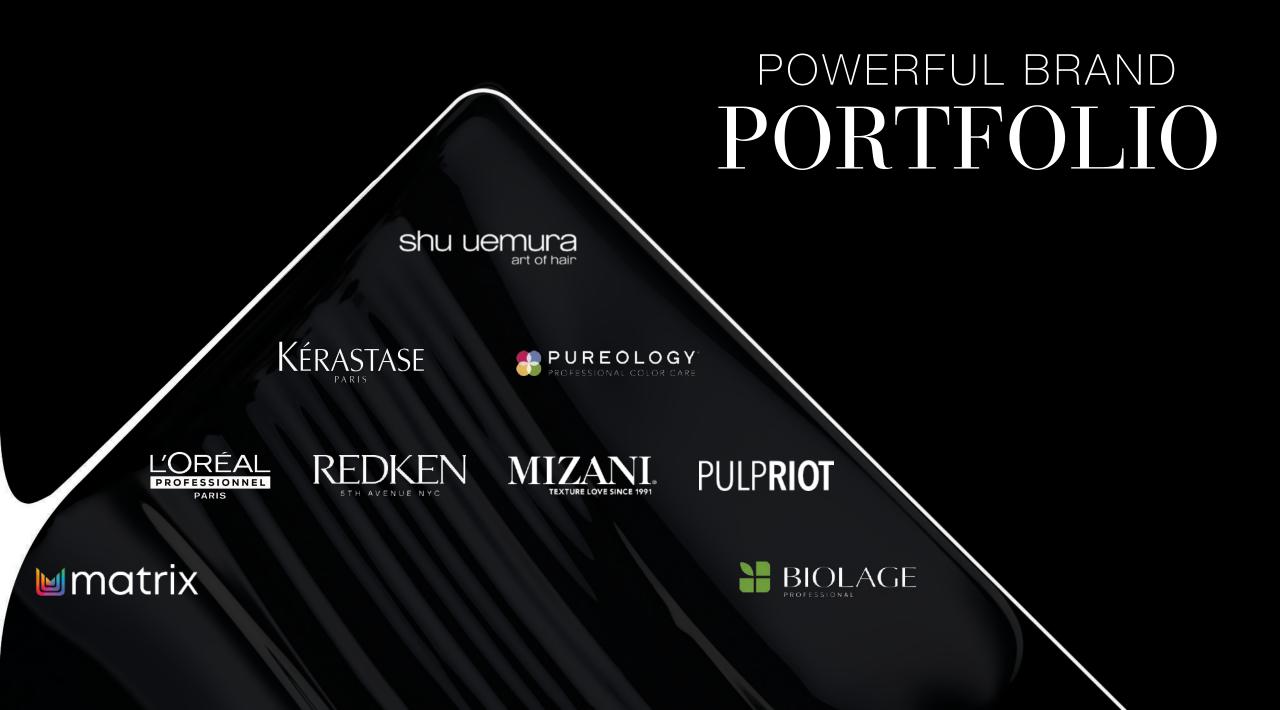

## OUTPERFORMED THANKS TO OUR BRANDS

PARIS

PEPTIDES BONDER 2% + 5 AMINO ACIDS

SÉRUM À RINCER PROFESSIONNEL Repore la structure moléculaire du cheveu Restaure force, élasticité et mouvement Pénétration en profondeur. Transformation isatie

## 2 BILLIONAIRE BRANDS

KÉRASTASE PARIS

\*Like-for-like vs 2022