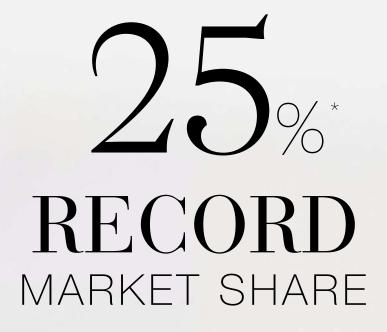

#### ANNUAL RESULTS 9 FEBRUARY 2024



**Omar HAJERI** President, Professional Products

# 2023 GROWTH & OUTPERFORMANCE

FULL YEAR 2023

#### L'ORÉAL PROFESSIONAL PRODUCTS

+7.6%

# $\frac{\text{MARKET}}{\simeq +4\%}$

\*Like-for-like vs 2022 \*\*L'Oréal estimates, % change at constant currencies





\*Source BMS 2023 + Kline 2022

## OUTPERFORMED THANKS TO OUR BRANDS



PARIS

PEPTIDES BONDER 2% + 5 AMINO ACIDS

SÉRUM À RINCER PROFESSIONNEL Repore la structure moléculaire du cheveu Restaure force, élasticité et mouvement Pénétration en profondeur. Transformation isatie

PROFESSIONAL RINSE-OFF SERUM Hair structure molecular repair system Restores strength, elasticity and movement Deep penetration. Instant transformation

SERIE EXPERT 250 mi B4FLOI



## +9%

## 2 BILLIONAIRE BRANDS

KÉRASTASE PARIS



\*Like-for-like vs 2022

## OUTPERFORMED Across all REGIONS

WELCOME TO THE KERASTASE CELLULAR WORLD

Contract to Bally

The second state and a s

**IOM FORD** 

LAUDER

#### FULL YEAR 2023 HISTORICAL KEY REGIONS

NORTH AMERICA

+6%







US

### N°1 PROFESSIONAL HAIRCARE BRAND\*

\*Se