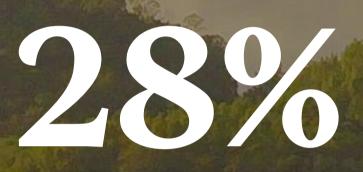

#### **OF RENEWABLE ENERGY**

95%

from operated sites vs 2019, while production increased by 12% over the same period

reached by the Group for its sites

OUR CO2 EMISSIONS DECREASED ACROSS ALL SCOPES BY 10% PER FINISHED PRODUCT COMPARED TO 2016