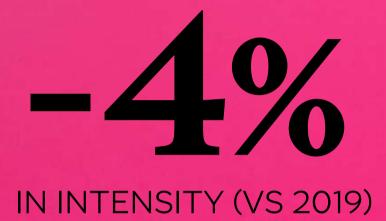

#### **OF RENEWABLE ENERGY**

95%

from operated sites vs 2019, while production increased by 12% over the same period

reached by the Group for its sites

OUR CO2 EMISSIONS DECREASED ACROSS ALL SCOPES BY 10% PER FINISHED PRODUCT COMPARED TO 2016